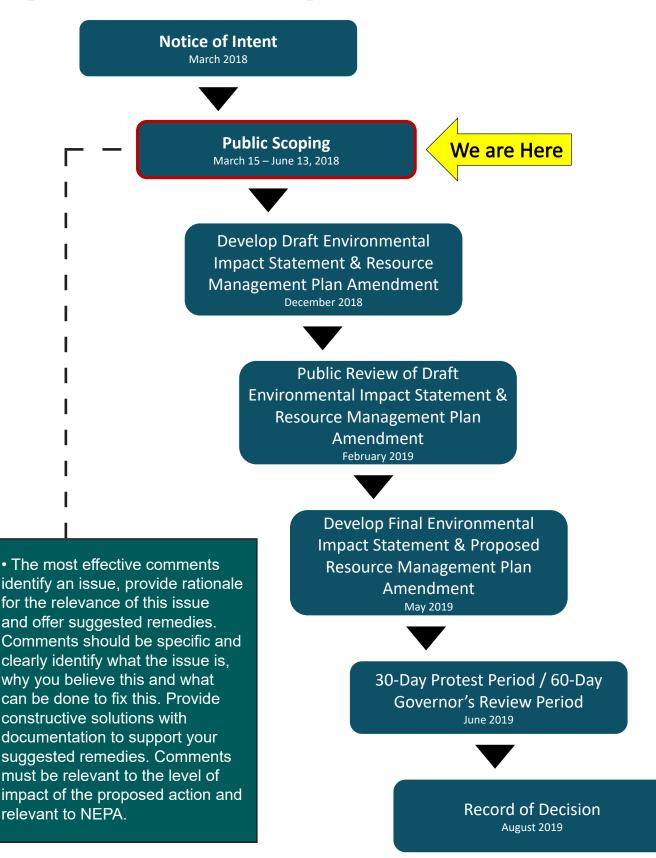

Peak Renewables, LLC is considering several potential wind turbine models with a capacity between 2.0 and 4.5 MW per wind turbine.
- The Crescent Peak Wind Project may have up to 248 wind turbines.
- The installed wind turbines would be utility multi-megawatt-class machines and would be arranged in rows in accordance with applicable industry siting recommendations for optimum energy production and minimum land disturbance.
- Each wind turbine would have a three-bladed upwind configuration.

- Final wind turbine size and design would be based on several factors, including but not limited to, terrain and required mitigation factors.
- Each wind turbine would operate as an independent generator with its own step-up transfomer.





#### Proposed Environmental Impact Statement (EIS) Timeline



# Many Ways to Provide Input!

Use the E-Planning website to review documents and get updated information.

#### **Questions?**

#### Input may be submitted via:

- Email
- Fax
- Mail
- Comment forms or verbal comments at Scoping Meetings

## **E-Planning Website:**

## https://go.usa.gov/xnbwe

**Question Hotline:** 702-515-5136

### Email:

blm\_nv\_sndo\_crescentpeak@blm.gov Fax: 702-515-5023

## Mail:

BLM Las Vegas Field Office Las Vegas Field Office Manager 4701 N. Torrey Pines Drive Las Vegas, NV 89130

Comments are due by June 13, 2018