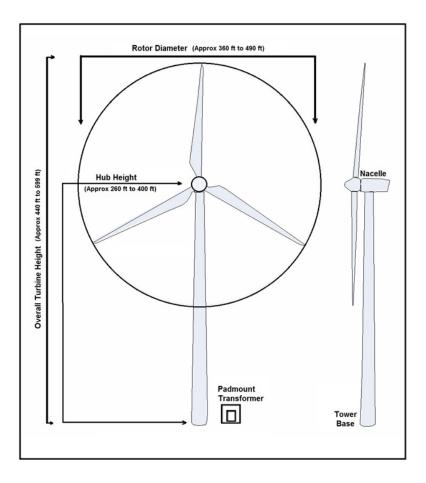

#### Wind Turbine Information

- Crescent Peak Renewables, LLC is considering several potential wind turbine models with a capacity between 2.0 and 4.5 MW per wind turbine.
- The Crescent Peak Wind Project may have up to 248 wind turbines.
- The installed wind turbines would be utility multi-megawatt-class machines and would be arranged in rows in accordance with applicable industry siting recommendations for optimum energy production and minimum land disturbance.
- Each wind turbine would have a three-bladed upwind configuration.

- Final wind turbine size and design would be based on several factors, including but not limited to, terrain and required mitigation factors.
- Each wind turbine would operate as an independent generator with its own step-up transfomer.