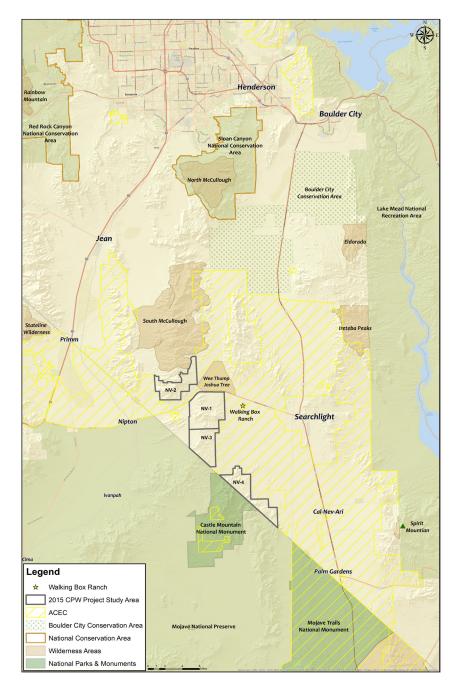

• The project would be located on four study areas (sites) labeled NV-1 through NV-4 and constructed in two phases.

• The project study area is 22 miles long (north and south) and 5 miles wide (east and west) covers 32,531 acres of public land and is located 10 miles west of Searchlight, Nevada.

• Crescent Peak Renewables anticipates that the final project will have a permanent disturbance of up to 750 acres.