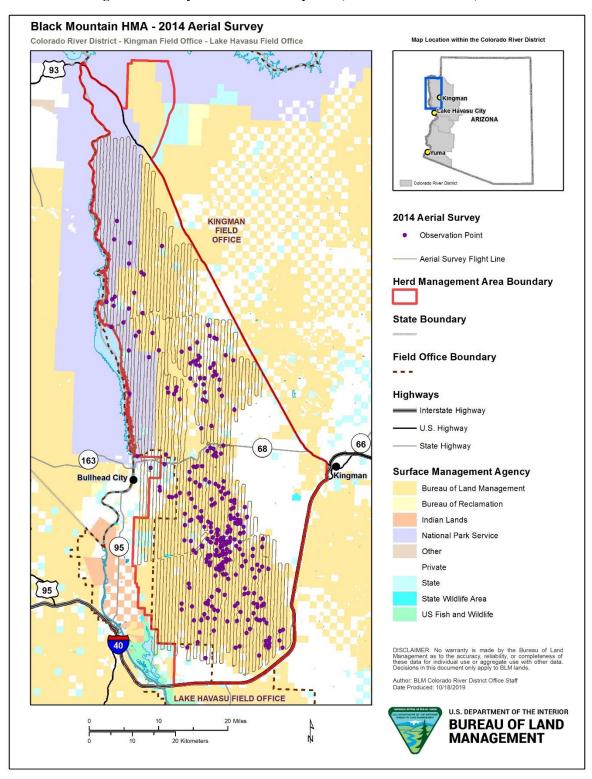

## Figure 5 - Helicopter Flight Paths and Burro Group Observations

This figure depicts the helicopter flight paths (black lines) and locations of wild burro group observations (purple circles) made during the 2014 aerial surveys in parts of the Black Mountain HMA, and some surrounding areas. Surveys were conducted by BLM, National Park Service, and AGFD staff.