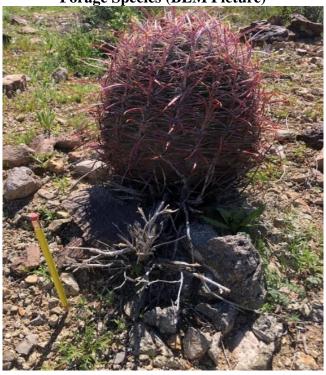

Figure 6 – Utilization Map

Figure 7 - 2018 Monitoring at Thumb Butte East Study Site Depicting Heavy Use on Key Forage Species (BLM Picture)

Figure 8 - 2015 Monitoring Warm Spring East Area Depicting Trailing by Burros (BLM Photo)