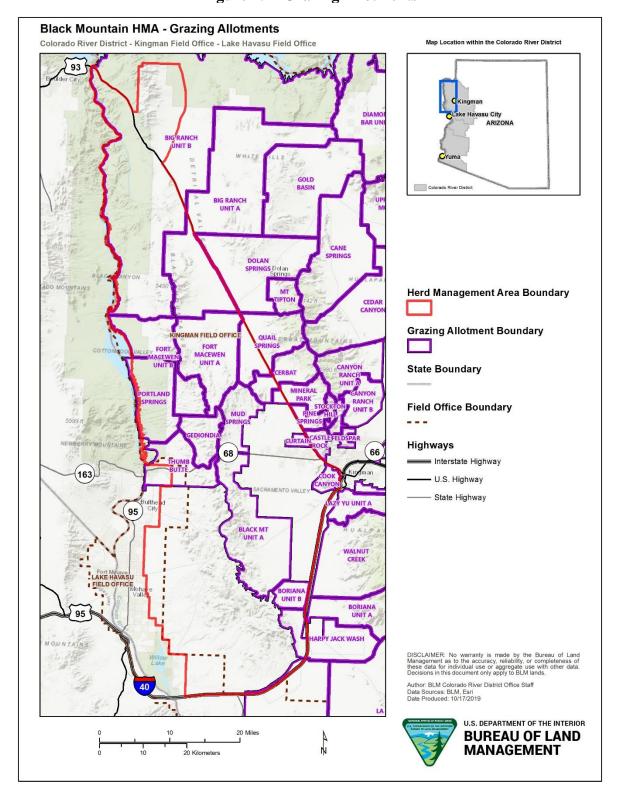

Figure 11 – Burros Trapped Along Highway 68 (BLM Photo)

Figure 12 - Burros along road in Golden Valley (BLM photo)

Figure 13 – Bighorn Sheep Habitat

Figure 14 – BLM Categorized Desert Tortoise Habitat

**Figure 15 – Grazing Allotments** 