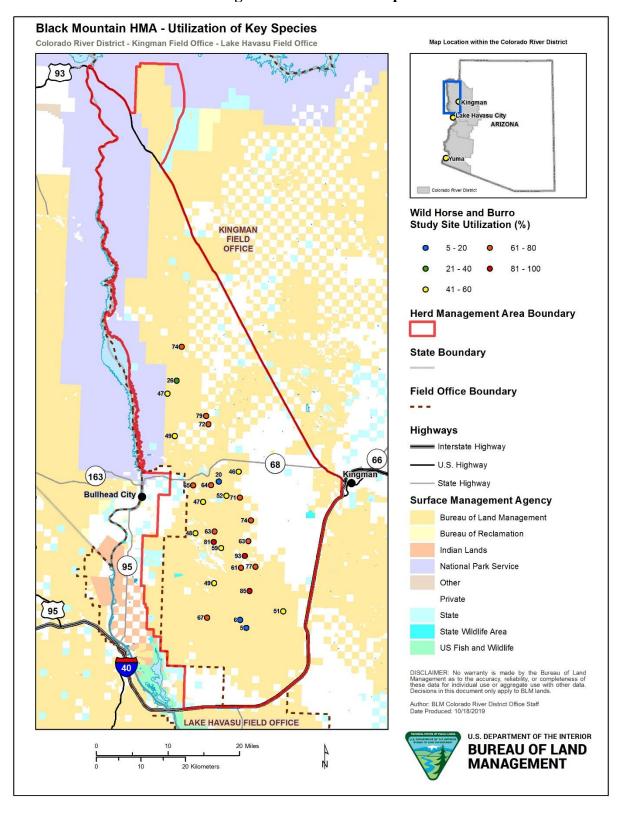

Figure 6 – Utilization Map

Figure 7 - 2018 Monitoring at Thumb Butte East Study Site Depicting Heavy Use on Key Forage Species (BLM Picture)

Figure 8 - 2015 Monitoring Warm Spring East Area Depicting Trailing by Burros (BLM Photo)