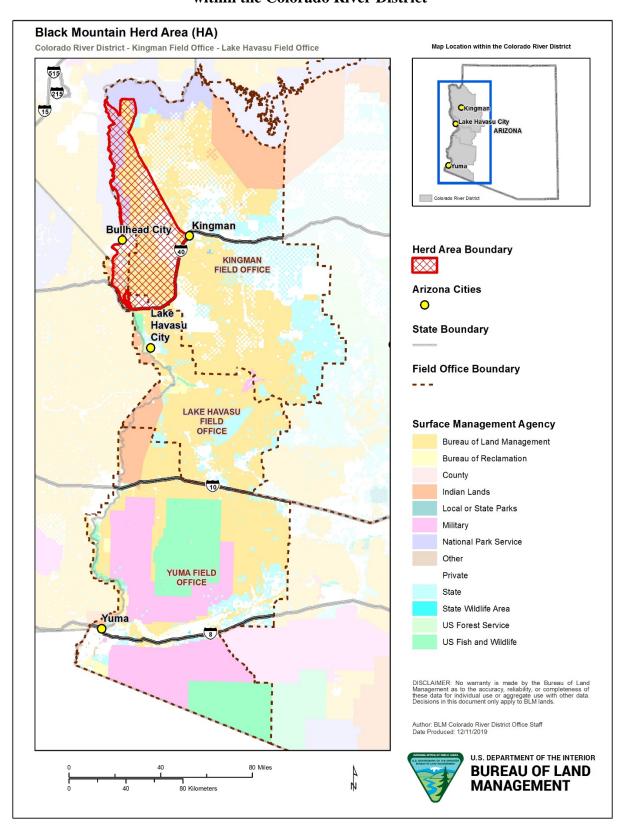

Figure 1 - General Location Map of the Black Mountain Herd Management Area within the Colorado River District

Figure 2 – Black Mountain Herd Management Area and Herd Area

Figure 3 - Burros on Local Golf Course 2018 (BLM Photo)