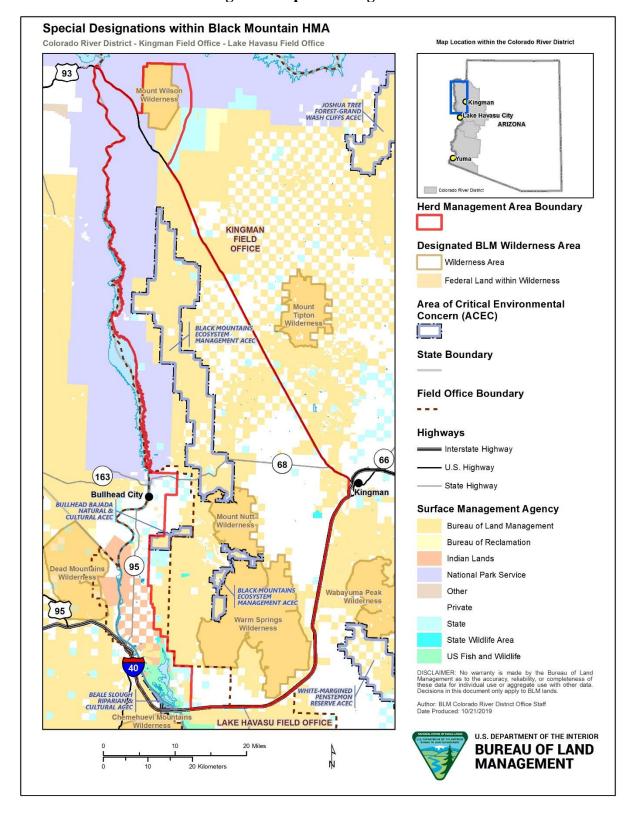

te Depicting Heavy Use on Key Forage Species
- **Figure 8** Photograph Depicting 2015 Monitoring Warm Spring East Area Depicting Trailing by Burros
- Figure 9 Photograph Depicting Water Source Damaged by Burros
- **Figure 10** Photograph Depicting Burros on Highway
- Figure 11 Photograph Depicting Burros Trapped Along Highway 68
- Figure 12 Photograph Depicting Burros along road in Golden Valley
- Figure 13 Bighorn Sheep Habitat Map
- Figure 14 BLM Categorized Desert Tortoise Habitat Map
- **Figure 15** Grazing Allotments Map

Figure 1 - General Location Map of the Black Mountain Herd Management Area within the Colorado River District



Figure 2 – Black Mountain Herd Management Area and Herd Area



Figure 3 - Burros on Local Golf Course 2018 (BLM Photo)

Figure 4 – Special Designations



## Figure 5 - Helicopter Flight Paths and Burro Group Observations

This figure depicts the helicopter flight paths (black lines) and locations of wild burro group observations (purple circles) made during the 2014 aerial surveys in parts of the Black Mountain HMA, and some surrounding areas. Surveys were conducted by BLM, National Park Service, and AGFD staff.



Figure 6 – Utilization Map



Figure 7 - 2018 Monitoring at Thumb Butte East Study Site Depicting Heavy Use on Key Forage Species (BLM Picture)



Figure 8 - 2015 Monitoring Warm Spring East Area Depicting Trailing by Burros (BLM Photo)







Figure 11 – Burros Trapped Along Highway 68 (BLM Photo)

Figure 12 - Burros along road in Golden Valley (BLM photo)

Figure 13 – Bighorn Sheep Habitat



Figure 14 – BLM Categorized Deser