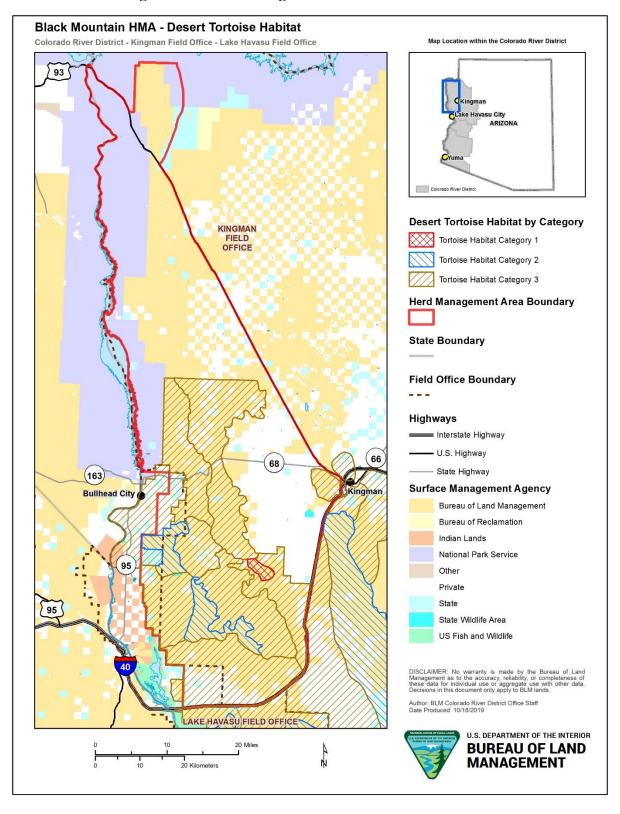

Figure 11 – Burros Trapped Along Highway 68 (BLM Photo)

Figure 12 - Burros along road in Golden Valley (BLM photo)

Figure 13 – Bighorn Sheep Habitat

Figure 14 – BLM Categorized Desert Tortoise Habitat

**Figure 15 – Grazing Allotments** 