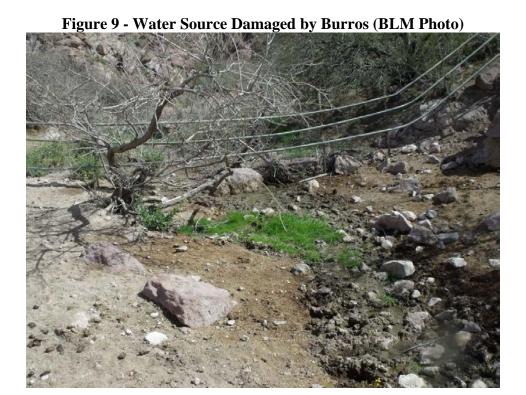

## <u>List of Maps and Figures:</u>

- **Figure 1** General Location Map of the Black Mountain Herd Management Area within the Colorado River District
- Figure 2 Black Mountain Herd Management Area and Herd Area Map
- Figure 3 Photograph Depicting Burros on Local Golf Course 2018
- Figure 4 Special Designations Map
- Figure 5 Helicopter Flight Paths and Burro Group Observations Map
- **Figure 6** Utilization Map
- **Figure 7** Photograph Depicting 2018 Monitoring at Thumb Butte East Study Site Depicting Heavy Use on Key Forage Species
- **Figure 8** Photograph Depicting 2015 Monitoring Warm Spring East Area Depicting Trailing by Burros
- Figure 9 Photograph Depicting Water Source Damaged by Burros
- **Figure 10** Photograph Depicting Burros on Highway
- Figure 11 Photograph Depicting Burros Trapped Along Highway 68
- Figure 12 Photograph Depicting Burros along road in Golden Valley
- Figure 13 Bighorn Sheep Habitat Map
- Figure 14 BLM Categorized Desert Tortoise Habitat Map
- **Figure 15** Grazing Allotments Map