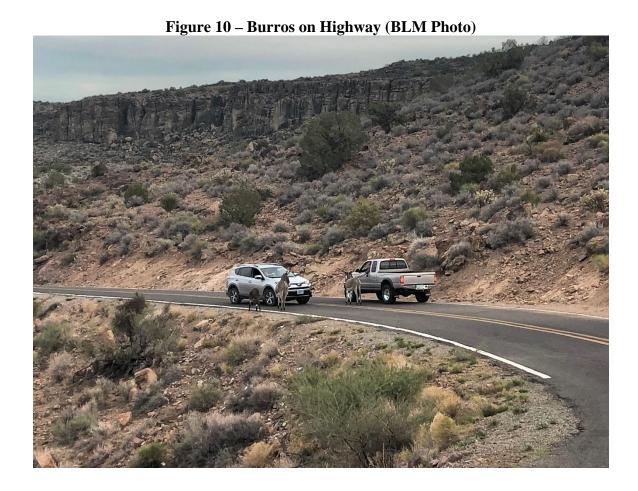

## <u>List of Maps and Figures:</u>

- **Figure 1** General Location Map of the Black Mountain Herd Management Area within the Colorado River District
- Figure 2 Black Mountain Herd Management Area and Herd Area Map
- Figure 3 Photograph Depicting Burros on Local Golf Course 2018
- Figure 4 Special Designations Map
- Figure 5 Helicopter Flight Paths and Burro Group Observations Map
- **Figure 6** Utilization Map
- **Figure 7** Photograph Depicting 2018 Monitoring at Thumb Butte East Study Site Depicting Heavy Use on Key Forage Species
- **Figure 8** Photograph Depicting 2015 Monitoring Warm Spring East Area Depicting Trailing by Burros
- Figure 9 Photograph Depicting Water Source Damaged by Burros
- **Figure 10** Photograph Depicting Burros on Highway
- Figure 11 Photograph Depicting Burros Trapped Along Highway 68
- Figure 12 Photograph Depicting Burros along road in Golden Valley
- Figure 13 Bighorn Sheep Habitat Map
- Figure 14 BLM Categorized Desert Tortoise Habitat Map
- **Figure 15** Grazing Allotments Map