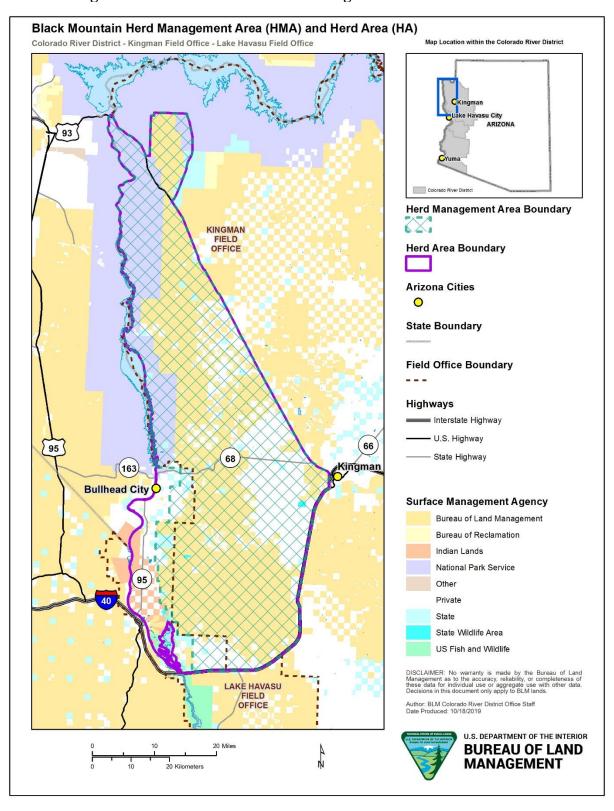

Figure 1 - General Location Map of the Black Mountain Herd Management Area within the Colorado River District

Figure 2 – Black Mountain Herd Management Area and Herd Area

Figure 3 - Burros on Local Golf Course 2018 (BLM Photo)