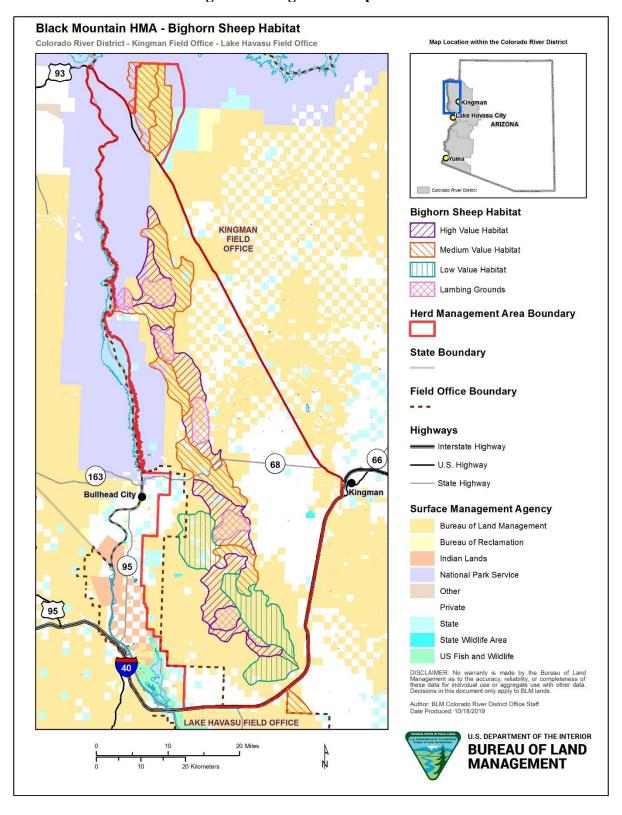

Figure 11 – Burros Trapped Along Highway 68 (BLM Photo)

Figure 12 - Burros along road in Golden Valley (BLM photo)

Figure 13 – Bighorn Sheep Habitat

Figure 14 – BLM Categorized Desert Tortoise Habitat

**Figure 15 – Grazing Allotments** 