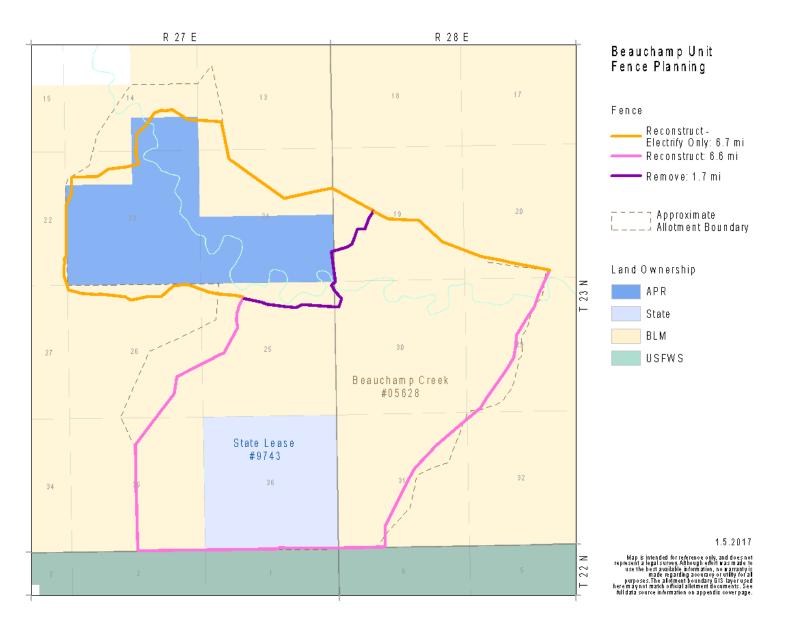

## **APPENDIX A: APR Land Unit Fence Management Maps**

See the following pages for the Fence Management Maps for APRs ten Land Units: Beauchamp, Burnt Lodge, Upper C.K. Ridge, Dry Fork, PN, Sun Prairie, Sun Prairie North, Timber Creek, Two Crow, and White Rock

Reconstruct - Electrify Only is one subcategory of reconstruction in which the only activities are: 1) the second from top wire is replaced with high tensile electric wire; and 2) wire insulators and solar panels are installed to electrify the fence. It is shown as a subcategory of reconstruct because it causes much less disturbance than some other subcategories of reconstruct will.

Note: Other sections of perimeter fence currently shown on the maps as Reconstruct will likely be Reconstruct - Electrify Only. However, until this can be verified by an on the ground inspection APR has shown those sections in the category with the highest likely disturbance category – Reconstruct. It is most likely this situation would pertain to Burnt Lodge, PN, Timber Creek, and Two Crow Units.

Also Note: When APR reconstructs a perimeter fence, which does not belong to the BLM, they offer the salvage materials from any fence being removed to the adjacent landowner or leaser, whenever possible, and free of charge. This ensures at least a portion of the financial investment the adjacent owner or leaser had in the fence materials is returned to them. In addition, the adjacent owner or leaser benefits from a new fence at no cost to them and with no future maintenance responsibilities.

Disclaimer: The ten maps below were created with the best information APR has available using data from sources shown below in the Fence Map Date Sources below. There is a possibility there are additional interior fences not shown on the maps. If so those interior fences are also proposed for removal when the allotments are stocked with bison. It is most likely this situation would pertain to the Burnt Lodge, PN, Timber Creek, and Two Crow Units.

|                   | Miles Fence to<br>Retain As Is | Miles Fence to<br>Electrify Only | Miles Fence to<br>Reconstruct (Does<br>Not Include<br>Electrify Only) | Miles Fence to<br>Remove | TOTAL MILES FENCE EXISTING TODAY | Miles New<br>Fence to<br>Construct |
|-------------------|--------------------------------|----------------------------------|-----------------------------------------------------------------------|--------------------------|----------------------------------|------------------------------------|
| Beauchamp         | 0                              | 6.7                              | 6.6                                                                   | 1.7                      | 15                               | 0                                  |
| Burnt Lodge       | 0                              | 17.5                             | 0                                                                     | 12                       | 29.5                             | 2.2                                |
| Upper C.K. Creek  | 0                              | 0                                | 3.4                                                                   | 1.5                      | 4.9                              | 2.7                                |
| Dry Fork          | 15.1                           | 11.7                             | 16.6                                                                  | 22.1                     | 65.5                             | 0                                  |
| PN                | 4.9                            | 0                                | 32.6                                                                  | 45                       | 82.5                             | 27.4                               |
| Sun Prairie       | 40.8                           | 0                                | 0.2                                                                   | 13.6                     | 54.6                             | 2.9                                |
| Sun Prairie North | 32.7                           | 0                                | 0                                                                     | 27.6                     | 60.3                             | 0                                  |
| Timber Creek      | 0                              | 0                                | 103.9                                                                 | 72.4                     | 176.3                            | 0                                  |
| Two Crow          | 4.3                            | 0                                | 54.7                                                                  | 53.9                     | 112.9                            | 0                                  |
| White Rock        | 21                             | 13.1                             | 32.9                                                                  | 48.7                     | 115.7                            | 0                                  |
|                   |                                |                                  |                                                                       |                          |                                  |                                    |
| TOTALS            | 118.8                          | 49                               | 250.9                                                                 | 298.5                    | 717.2                            | 35.2                               |