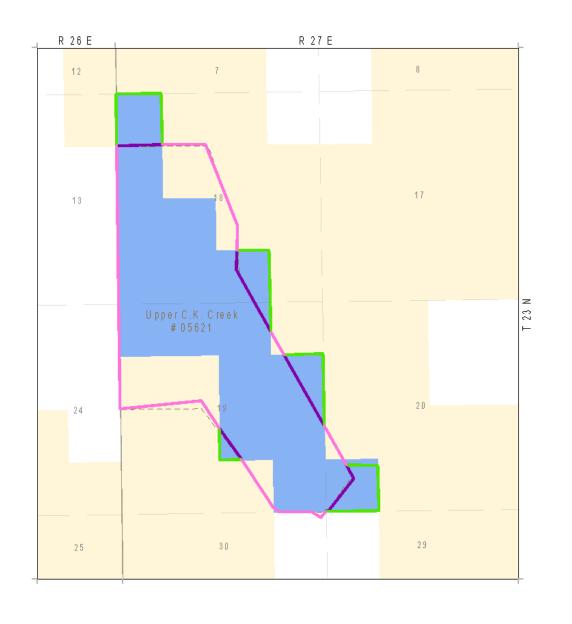

## **APPENDIX A: APR Land Unit Fence Management Maps**

See the following pages for the Fence Management Maps for APRs ten Land Units: Beauchamp, Burnt Lodge, Upper C.K. Ridge, Dry Fork, PN, Sun Prairie, Sun Prairie North, Timber Creek, Two Crow, and White Rock

Reconstruct - Electrify Only is one subcategory of reconstruction in which the only activities are: 1) the second from top wire is replaced with high tensile electric wire; and 2) wire insulators and solar panels are installed to electrify the fence. It is shown as a subcategory of reconstruct because it causes much less disturbance than some other subcategories of reconstruct will.

Note: Other sections of perimeter fence currently shown on the maps as Reconstruct will likely be Reconstruct - Electrify Only. However, until this can be verified by an on the ground inspection APR has shown those sections in the category with the highest likely disturbance category – Reconstruct. It is most likely this situation would pertain to Burnt Lodge, PN, Timber Creek, and Two Crow Units.

Also Note: When APR reconstructs a perimeter fence, which does not belong to the BLM, they offer the salvage materials from any fence being removed to the adjacent landowner or leaser, whenever possible, and free of charge. This ensures at least a portion of the financial investment the adjacent owner or leaser had in the fence materials is returned to them. In addition, the adjacent owner or leaser benefits from a new fence at no cost to them and with no future maintenance responsibilities.

Disclaimer: The ten maps below were created with the best information APR has available using data from sources shown below in the Fence Map Date Sources below. There is a possibility there are additional interior fences not shown on the maps. If so those interior fences are also proposed for removal when the allotments are stocked with bison. It is most likely this situation would pertain to the Burnt Lodge, PN, Timber Creek, and Two Crow Units.

|                   | Miles Fence to<br>Retain As Is | Miles Fence to<br>Electrify Only | Miles Fence to<br>Reconstruct (Does<br>Not Include<br>Electrify Only) | Miles Fence to<br>Remove | TOTAL MILES FENCE EXISTING TODAY | Miles New<br>Fence to<br>Construct |
|-------------------|--------------------------------|----------------------------------|-----------------------------------------------------------------------|--------------------------|----------------------------------|------------------------------------|
| Beauchamp         | 0                              | 6.7                              | 6.6                                                                   | 1.7                      | 15                               | 0                                  |
| Burnt Lodge       | 0                              | 17.5                             | 0                                                                     | 12                       | 29.5                             | 2.2                                |
| Upper C.K. Creek  | 0                              | 0                                | 3.4                                                                   | 1.5                      | 4.9                              | 2.7                                |
| Dry Fork          | 15.1                           | 11.7                             | 16.6                                                                  | 22.1                     | 65.5                             | 0                                  |
| PN                | 4.9                            | 0                                | 32.6                                                                  | 45                       | 82.5                             | 27.4                               |
| Sun Prairie       | 40.8                           | 0                                | 0.2                                                                   | 13.6                     | 54.6                             | 2.9                                |
| Sun Prairie North | 32.7                           | 0                                | 0                                                                     | 27.6                     | 60.3                             | 0                                  |
| Timber Creek      | 0                              | 0                                | 103.9                                                                 | 72.4                     | 176.3                            | 0                                  |
| Two Crow          | 4.3                            | 0                                | 54.7                                                                  | 53.9                     | 112.9                            | 0                                  |
| White Rock        | 21                             | 13.1                             | 32.9                                                                  | 48.7                     | 115.7                            | 0                                  |
|                   |                                |                                  |                                                                       |                          |                                  |                                    |
| TOTALS            | 118.8                          | 49                               | 250.9                                                                 | 298.5                    | 717.2                            | 35.2                               |