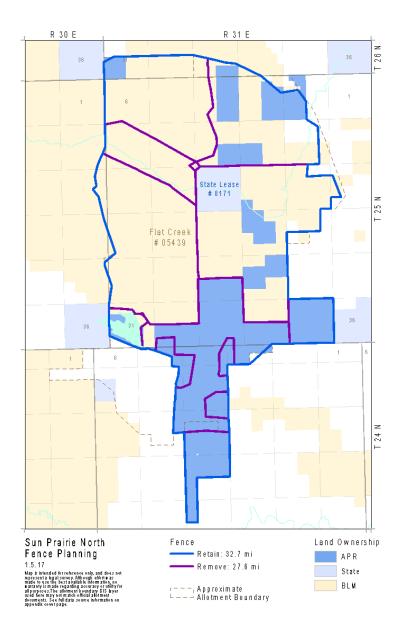

## **APPENDIX A: APR Land Unit Fence Management Maps**

See the following pages for the Fence Management Maps for APRs ten Land Units: Beauchamp, Burnt Lodge, Upper C.K. Ridge, Dry Fork, PN, Sun Prairie, Sun Prairie North, Timber Creek, Two Crow, and White Rock

|                   | Miles Fence to<br>Retain As Is | Miles Fence to<br>Electrify Only | Miles Fence to<br>Reconstruct (Does<br>Not Include<br>Electrify Only) | Miles Fence to<br>Remove | TOTAL MILES FENCE EXISTING TODAY | Miles New<br>Fence to<br>Construct |
|-------------------|--------------------------------|----------------------------------|-----------------------------------------------------------------------|--------------------------|----------------------------------|------------------------------------|
| Beauchamp         | 0                              | 6.7                              | 6.6                                                                   | 1.7                      | 15                               | 0                                  |
| Burnt Lodge       | 0                              | 17.5                             | 0                                                                     | 12                       | 29.5                             | 2.2                                |
| Upper C.K. Creek  | 0                              | 0                                | 3.4                                                                   | 1.5                      | 4.9                              | 2.7                                |
| Dry Fork          | 15.1                           | 11.7                             | 16.6                                                                  | 22.1                     | 65.5                             | 0                                  |
| PN                | 4.9                            | 0                                | 32.6                                                                  | 45                       | 82.5                             | 27.4                               |
| Sun Prairie       | 40.8                           | 0                                | 0.2                                                                   | 13.6                     | 54.6                             | 2.9                                |
| Sun Prairie North | 32.7                           | 0                                | 0                                                                     | 27.6                     | 60.3                             | 0                                  |
| Timber Creek      | 0                              | 0                                | 103.9                                                                 | 72.4                     | 176.3                            | 0                                  |
| Two Crow          | 4.3                            | 0                                | 54.7                                                                  | 53.9                     | 112.9                            | 0                                  |
| White Rock        | 21                             | 13.1                             | 32.9                                                                  | 48.7                     | 115.7                            | 0                                  |
|                   |                                |                                  |                                                                       |                          |                                  |                                    |
| TOTALS            | 118.8                          | 49                               | 250.9                                                                 | 298.5                    | 717.2                            | 35.2                               |