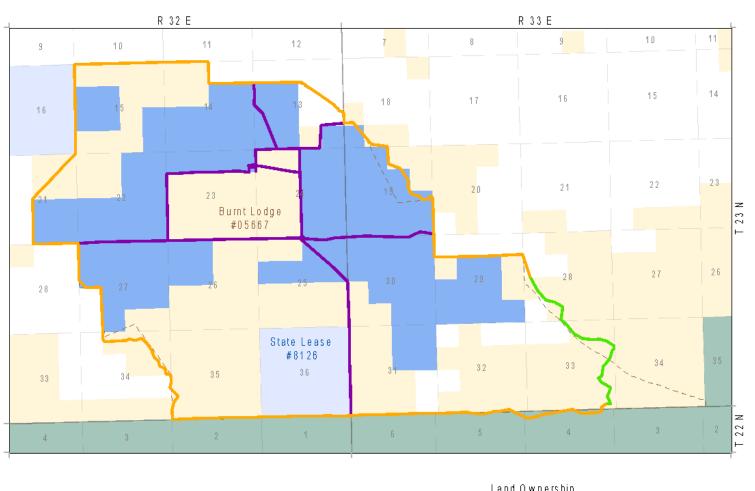

## **APPENDIX A: APR Land Unit Fence Management Maps**

See the following pages for the Fence Management Maps for APRs ten Land Units: Beauchamp, Burnt Lodge, Upper C.K. Ridge, Dry Fork, PN, Sun Prairie, Sun Prairie North, Timber Creek, Two Crow, and White Rock

Reconstruct - Electrify Only is one subcategory of reconstruction in which the only activities are: 1) the second from top wire is replaced with high tensile electric wire; and 2) wire insulators and solar panels are installed to electrify the fence. It is shown as a subcategory of reconstruct because it causes much less disturbance than some other subcategories of reconstruct will.

Note: Other sections of perimeter fence currently shown on the maps as Reconstruct will likely be Reconstruct - Electrify Only. However, until this can be verified by an on the ground inspection APR has shown those sections in the category with the highest likely disturbance category – Reconstruct. It is most likely this situation would pertain to Burnt Lodge, PN, Timber Creek, and Two Crow Units.

Also Note: When APR reconstructs a perimeter fence, which does not belong to the BLM, they offer the salvage materials from any fence being removed to the adjacent landowner or leaser, whenever possible, and free of charge. This ensures at least a portion of the financial investment the adjacent owner or leaser had in the fence materials is returned to them. In addition, the adjacent owner or leaser benefits from a new fence at no cost to them and with no future maintenance responsibilities.

Disclaimer: The ten maps below were created with the best information APR has available using data from sources shown below in the Fence Map Date Sources below. There is a possibility there are additional interior fences not shown on the maps. If so those interior fences are also proposed for removal when the allotments are stocked with bison. It is most likely this situation would pertain to the Burnt Lodge, PN, Timber Creek, and Two Crow Units.

|                   | Miles Fence to<br>Retain As Is | Miles Fence to<br>Electrify Only | Miles Fence to<br>Reconstruct (Does<br>Not Include<br>Electrify Only) | Miles Fence to<br>Remove | TOTAL MILES FENCE EXISTING TODAY | Miles New<br>Fence to<br>Construct |
|-------------------|--------------------------------|----------------------------------|-----------------------------------------------------------------------|--------------------------|----------------------------------|------------------------------------|
| Beauchamp         | 0                              | 6.7                              | 6.6                                                                   | 1.7                      | 15                               | 0                                  |
| Burnt Lodge       | 0                              | 17.5                             | 0                                                                     | 12                       | 29.5                             | 2.2                                |
| Upper C.K. Creek  | 0                              | 0                                | 3.4                                                                   | 1.5                      | 4.9                              | 2.7                                |
| Dry Fork          | 15.1                           | 11.7                             | 16.6                                                                  | 22.1                     | 65.5                             | 0                                  |
| PN                | 4.9                            | 0                                | 32.6                                                                  | 45                       | 82.5                             | 27.4                               |
| Sun Prairie       | 40.8                           | 0                                | 0.2                                                                   | 13.6                     | 54.6                             | 2.9                                |
| Sun Prairie North | 32.7                           | 0                                | 0                                                                     | 27.6                     | 60.3                             | 0                                  |
| Timber Creek      | 0                              | 0                                | 103.9                                                                 | 72.4                     | 176.3                            | 0                                  |
| Two Crow          | 4.3                            | 0                                | 54.7                                                                  | 53.9                     | 112.9                            | 0                                  |
| White Rock        | 21                             | 13.1                             | 32.9                                                                  | 48.7                     | 115.7                            | 0                                  |
|                   |                                |                                  |                                                                       |                          |                                  |                                    |
| TOTALS            | 118.8                          | 49                               | 250.9                                                                 | 298.5                    | 717.2                            | 35.2                               |