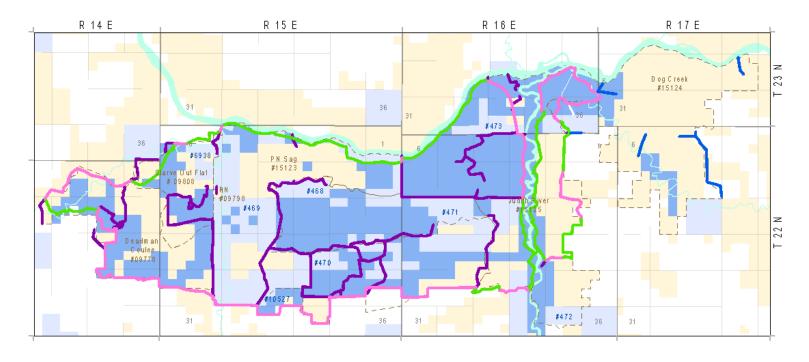

|                   | Miles Fence to<br>Retain As Is | Miles Fence to<br>Electrify Only | Miles Fence to<br>Reconstruct (Does<br>Not Include<br>Electrify Only) | Miles Fence to<br>Remove | TOTAL MILES FENCE EXISTING TODAY | Miles New<br>Fence to<br>Construct |
|-------------------|--------------------------------|----------------------------------|-----------------------------------------------------------------------|--------------------------|----------------------------------|------------------------------------|
| Beauchamp         | 0                              | 6.7                              | 6.6                                                                   | 1.7                      | 15                               | 0                                  |
| Burnt Lodge       | 0                              | 17.5                             | 0                                                                     | 12                       | 29.5                             | 2.2                                |
| Upper C.K. Creek  | 0                              | 0                                | 3.4                                                                   | 1.5                      | 4.9                              | 2.7                                |
| Dry Fork          | 15.1                           | 11.7                             | 16.6                                                                  | 22.1                     | 65.5                             | 0                                  |
| PN                | 4.9                            | 0                                | 32.6                                                                  | 45                       | 82.5                             | 27.4                               |
| Sun Prairie       | 40.8                           | 0                                | 0.2                                                                   | 13.6                     | 54.6                             | 2.9                                |
| Sun Prairie North | 32.7                           | 0                                | 0                                                                     | 27.6                     | 60.3                             | 0                                  |
| Timber Creek      | 0                              | 0                                | 103.9                                                                 | 72.4                     | 176.3                            | 0                                  |
| Two Crow          | 4.3                            | 0                                | 54.7                                                                  | 53.9                     | 112.9                            | 0                                  |
| White Rock        | 21                             | 13.1                             | 32.9                                                                  | 48.7                     | 115.7                            | 0                                  |
|                   |                                |                                  |                                                                       |                          |                                  |                                    |
| TOTALS            | 118.8                          | 49                               | 250.9                                                                 | 298.5                    | 717.2                            | 35.2                               |

#### PN Unit Fence Planning

Revised APR Proposed Action November 20, 2017 Page 17 of 66

Revised APR Proposed Action November 20, 2017 Page 18 of 66

Revised APR Proposed Action November 20, 2017 Page 19 of 66