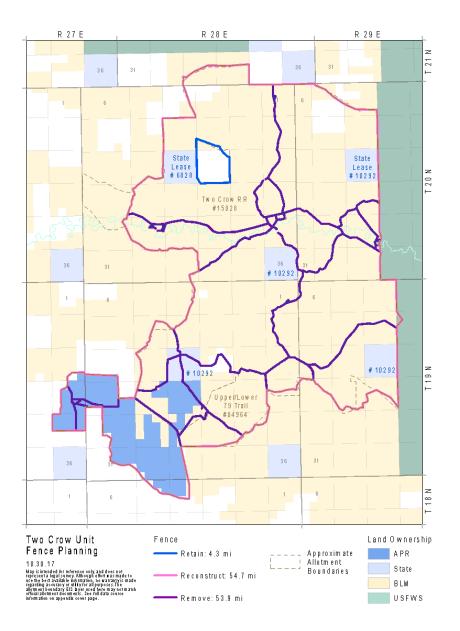

## **APPENDIX A: APR Land Unit Fence Management Maps**

See the following pages for the Fence Management Maps for APRs ten Land Units: Beauchamp, Burnt Lodge, Upper C.K. Ridge, Dry Fork, PN, Sun Prairie, Sun Prairie North, Timber Creek, Two Crow, and White Rock

|                   | Miles Fence to<br>Retain As Is | Miles Fence to<br>Electrify Only | Miles Fence to<br>Reconstruct (Does<br>Not Include<br>Electrify Only) | Miles Fence to<br>Remove | TOTAL MILES FENCE EXISTING TODAY | Miles New<br>Fence to<br>Construct |
|-------------------|--------------------------------|----------------------------------|-----------------------------------------------------------------------|--------------------------|----------------------------------|------------------------------------|
| Beauchamp         | 0                              | 6.7                              | 6.6                                                                   | 1.7                      | 15                               | 0                                  |
| Burnt Lodge       | 0                              | 17.5                             | 0                                                                     | 12                       | 29.5                             | 2.2                                |
| Upper C.K. Creek  | 0                              | 0                                | 3.4                                                                   | 1.5                      | 4.9                              | 2.7                                |
| Dry Fork          | 15.1                           | 11.7                             | 16.6                                                                  | 22.1                     | 65.5                             | 0                                  |
| PN                | 4.9                            | 0                                | 32.6                                                                  | 45                       | 82.5                             | 27.4                               |
| Sun Prairie       | 40.8                           | 0                                | 0.2                                                                   | 13.6                     | 54.6                             | 2.9                                |
| Sun Prairie North | 32.7                           | 0                                | 0                                                                     | 27.6                     | 60.3                             | 0                                  |
| Timber Creek      | 0                              | 0                                | 103.9                                                                 | 72.4                     | 176.3                            | 0                                  |
| Two Crow          | 4.3                            | 0                                | 54.7                                                                  | 53.9                     | 112.9                            | 0                                  |
| White Rock        | 21                             | 13.1                             | 32.9                                                                  | 48.7                     | 115.7                            | 0                                  |
|                   |                                |                                  |                                                                       |                          |                                  |                                    |
| TOTALS            | 118.8                          | 49                               | 250.9                                                                 | 298.5                    | 717.2                            | 35.2                               |