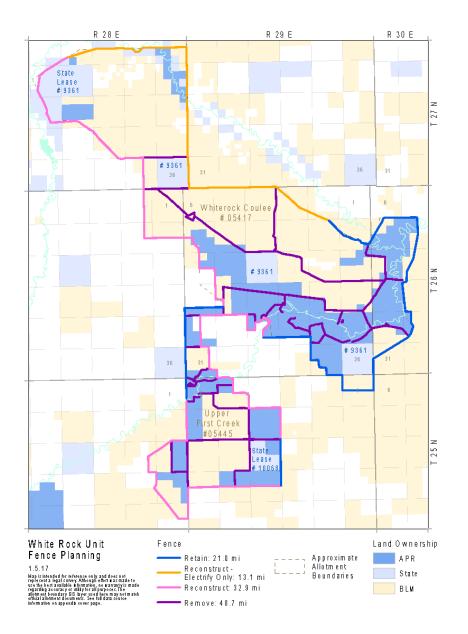

## **APPENDIX A: APR Land Unit Fence Management Maps**

See the following pages for the Fence Management Maps for APRs ten Land Units: Beauchamp, Burnt Lodge, Upper C.K. Ridge, Dry Fork, PN, Sun Prairie, Sun Prairie North, Timber Creek, Two Crow, and White Rock

|                   | Miles Fence to<br>Retain As Is | Miles Fence to<br>Electrify Only | Miles Fence to<br>Reconstruct (Does<br>Not Include<br>Electrify Only) | Miles Fence to<br>Remove | TOTAL MILES FENCE EXISTING TODAY | Miles New<br>Fence to<br>Construct |
|-------------------|--------------------------------|----------------------------------|-----------------------------------------------------------------------|--------------------------|----------------------------------|------------------------------------|
| Beauchamp         | 0                              | 6.7                              | 6.6                                                                   | 1.7                      | 15                               | 0                                  |
| Burnt Lodge       | 0                              | 17.5                             | 0                                                                     | 12                       | 29.5                             | 2.2                                |
| Upper C.K. Creek  | 0                              | 0                                | 3.4                                                                   | 1.5                      | 4.9                              | 2.7                                |
| Dry Fork          | 15.1                           | 11.7                             | 16.6                                                                  | 22.1                     | 65.5                             | 0                                  |
| PN                | 4.9                            | 0                                | 32.6                                                                  | 45                       | 82.5                             | 27.4                               |
| Sun Prairie       | 40.8                           | 0                                | 0.2                                                                   | 13.6                     | 54.6                             | 2.9                                |
| Sun Prairie North | 32.7                           | 0                                | 0                                                                     | 27.6                     | 60.3                             | 0                                  |
| Timber Creek      | 0                              | 0                                | 103.9                                                                 | 72.4                     | 176.3                            | 0                                  |
| Two Crow          | 4.3                            | 0                                | 54.7                                                                  | 53.9                     | 112.9                            | 0                                  |
| White Rock        | 21                             | 13.1                             | 32.9                                                                  | 48.7                     | 115.7                            | 0                                  |
|                   |                                |                                  |                                                                       |                          |                                  |                                    |
| TOTALS            | 118.8                          | 49                               | 250.9                                                                 | 298.5                    | 717.2                            | 35.2                               |