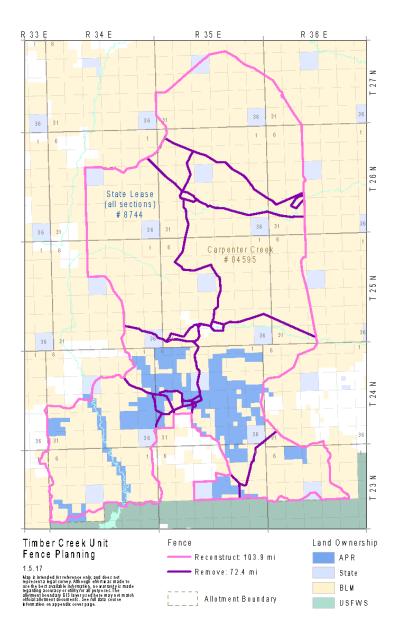

## **APPENDIX A: APR Land Unit Fence Management Maps**

See the following pages for the Fence Management Maps for APRs ten Land Units: Beauchamp, Burnt Lodge, Upper C.K. Ridge, Dry Fork, PN, Sun Prairie, Sun Prairie North, Timber Creek, Two Crow, and White Rock

|                   | Miles Fence to<br>Retain As Is | Miles Fence to<br>Electrify Only | Miles Fence to<br>Reconstruct (Does<br>Not Include<br>Electrify Only) | Miles Fence to<br>Remove | TOTAL MILES FENCE EXISTING TODAY | Miles New<br>Fence to<br>Construct |
|-------------------|--------------------------------|----------------------------------|-----------------------------------------------------------------------|--------------------------|----------------------------------|------------------------------------|
| Beauchamp         | 0                              | 6.7                              | 6.6                                                                   | 1.7                      | 15                               | 0                                  |
| Burnt Lodge       | 0                              | 17.5                             | 0                                                                     | 12                       | 29.5                             | 2.2                                |
| Upper C.K. Creek  | 0                              | 0                                | 3.4                                                                   | 1.5                      | 4.9                              | 2.7                                |
| Dry Fork          | 15.1                           | 11.7                             | 16.6                                                                  | 22.1                     | 65.5                             | 0                                  |
| PN                | 4.9                            | 0                                | 32.6                                                                  | 45                       | 82.5                             | 27.4                               |
| Sun Prairie       | 40.8                           | 0                                | 0.2                                                                   | 13.6                     | 54.6                             | 2.9                                |
| Sun Prairie North | 32.7                           | 0                                | 0                                                                     | 27.6                     | 60.3                             | 0                                  |
| Timber Creek      | 0                              | 0                                | 103.9                                                                 | 72.4                     | 176.3                            | 0                                  |
| Two Crow          | 4.3                            | 0                                | 54.7                                                                  | 53.9                     | 112.9                            | 0                                  |
| White Rock        | 21                             | 13.1                             | 32.9                                                                  | 48.7                     | 115.7                            | 0                                  |
|                   |                                |                                  |                                                                       |                          |                                  |                                    |
| TOTALS            | 118.8                          | 49                               | 250.9                                                                 | 298.5                    | 717.2                            | 35.2                               |