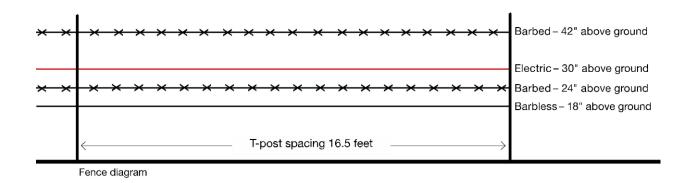

## **APPENDIX B: APR Fence Design and Maintenance**

American Prairie Reserve's (APR) perimeter fencing on bison pastures was designed to meet Montana Fish Wildlife and Parks' standards for wildlife friendly fencing and the State of Montana's definition of a "legal fence". APR fence specifications are as follows: a four-wire fence with two barbed wires, one high tensile wire, and one barbless wire. The top barbed wire is 42" above ground, the high tensile electric wire is 30" above ground, the middle barbed wire is 24" above ground and the barbless wire is at least 18" above ground. T-posts are spaced 16.5 feet apart and H-braces are installed approximately every ¼ mile. The 42" top wire height facilitates wildlife movement over the fence, the 12" between the top and second wire reduces the potential for wildlife entangle of animals jumping over the fence, and the bottom wire being at least 18" above ground and smooth facilitates wildlife movement under the fence.