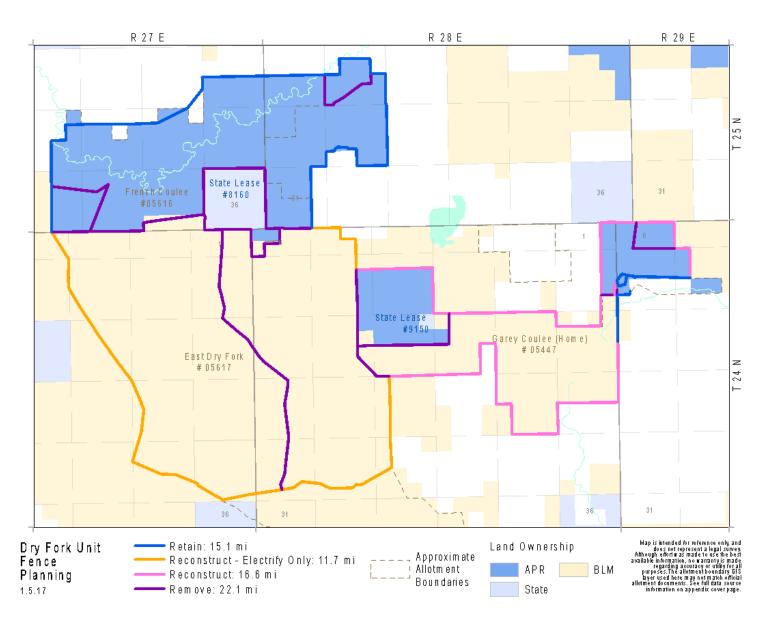

|                   | Miles Fence to<br>Retain As Is | Miles Fence to<br>Electrify Only | Miles Fence to<br>Reconstruct (Does<br>Not Include<br>Electrify Only) | Miles Fence to<br>Remove | TOTAL MILES FENCE EXISTING TODAY | Miles New<br>Fence to<br>Construct |
|-------------------|--------------------------------|----------------------------------|-----------------------------------------------------------------------|--------------------------|----------------------------------|------------------------------------|
| Beauchamp         | 0                              | 6.7                              | 6.6                                                                   | 1.7                      | 15                               | 0                                  |
| Burnt Lodge       | 0                              | 17.5                             | 0                                                                     | 12                       | 29.5                             | 2.2                                |
| Upper C.K. Creek  | 0                              | 0                                | 3.4                                                                   | 1.5                      | 4.9                              | 2.7                                |
| Dry Fork          | 15.1                           | 11.7                             | 16.6                                                                  | 22.1                     | 65.5                             | 0                                  |
| PN                | 4.9                            | 0                                | 32.6                                                                  | 45                       | 82.5                             | 27.4                               |
| Sun Prairie       | 40.8                           | 0                                | 0.2                                                                   | 13.6                     | 54.6                             | 2.9                                |
| Sun Prairie North | 32.7                           | 0                                | 0                                                                     | 27.6                     | 60.3                             | 0                                  |
| Timber Creek      | 0                              | 0                                | 103.9                                                                 | 72.4                     | 176.3                            | 0                                  |
| Two Crow          | 4.3                            | 0                                | 54.7                                                                  | 53.9                     | 112.9                            | 0                                  |
| White Rock        | 21                             | 13.1                             | 32.9                                                                  | 48.7                     | 115.7                            | 0                                  |
|                   |                                |                                  |                                                                       |                          |                                  |                                    |
| TOTALS            | 118.8                          | 49                               | 250.9                                                                 | 298.5                    | 717.2                            | 35.2                               |