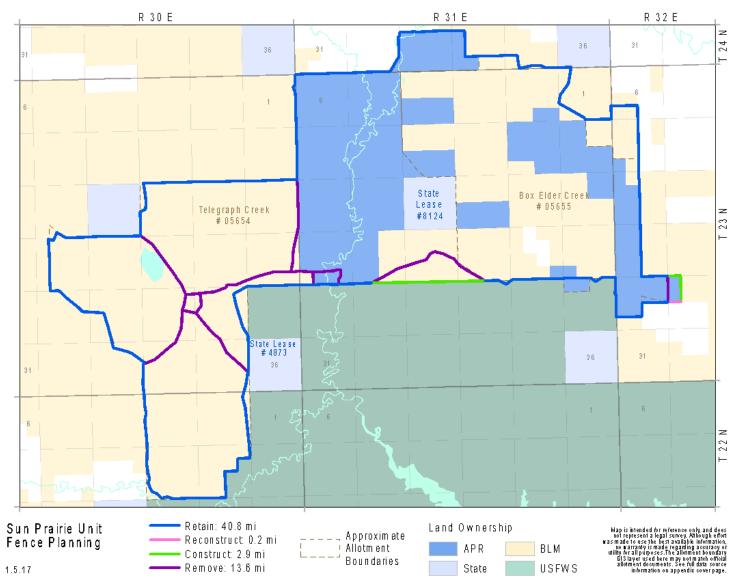

|                   | Miles Fence to<br>Retain As Is | Miles Fence to<br>Electrify Only | Miles Fence to<br>Reconstruct (Does<br>Not Include<br>Electrify Only) | Miles Fence to<br>Remove | TOTAL MILES FENCE EXISTING TODAY | Miles New<br>Fence to<br>Construct |
|-------------------|--------------------------------|----------------------------------|-----------------------------------------------------------------------|--------------------------|----------------------------------|------------------------------------|
| Beauchamp         | 0                              | 6.7                              | 6.6                                                                   | 1.7                      | 15                               | 0                                  |
| Burnt Lodge       | 0                              | 17.5                             | 0                                                                     | 12                       | 29.5                             | 2.2                                |
| Upper C.K. Creek  | 0                              | 0                                | 3.4                                                                   | 1.5                      | 4.9                              | 2.7                                |
| Dry Fork          | 15.1                           | 11.7                             | 16.6                                                                  | 22.1                     | 65.5                             | 0                                  |
| PN                | 4.9                            | 0                                | 32.6                                                                  | 45                       | 82.5                             | 27.4                               |
| Sun Prairie       | 40.8                           | 0                                | 0.2                                                                   | 13.6                     | 54.6                             | 2.9                                |
| Sun Prairie North | 32.7                           | 0                                | 0                                                                     | 27.6                     | 60.3                             | 0                                  |
| Timber Creek      | 0                              | 0                                | 103.9                                                                 | 72.4                     | 176.3                            | 0                                  |
| Two Crow          | 4.3                            | 0                                | 54.7                                                                  | 53.9                     | 112.9                            | 0                                  |
| White Rock        | 21                             | 13.1                             | 32.9                                                                  | 48.7                     | 115.7                            | 0                                  |
|                   |                                |                                  |                                                                       |                          |                                  |                                    |
| TOTALS            | 118.8                          | 49                               | 250.9                                                                 | 298.5                    | 717.2                            | 35.2                               |