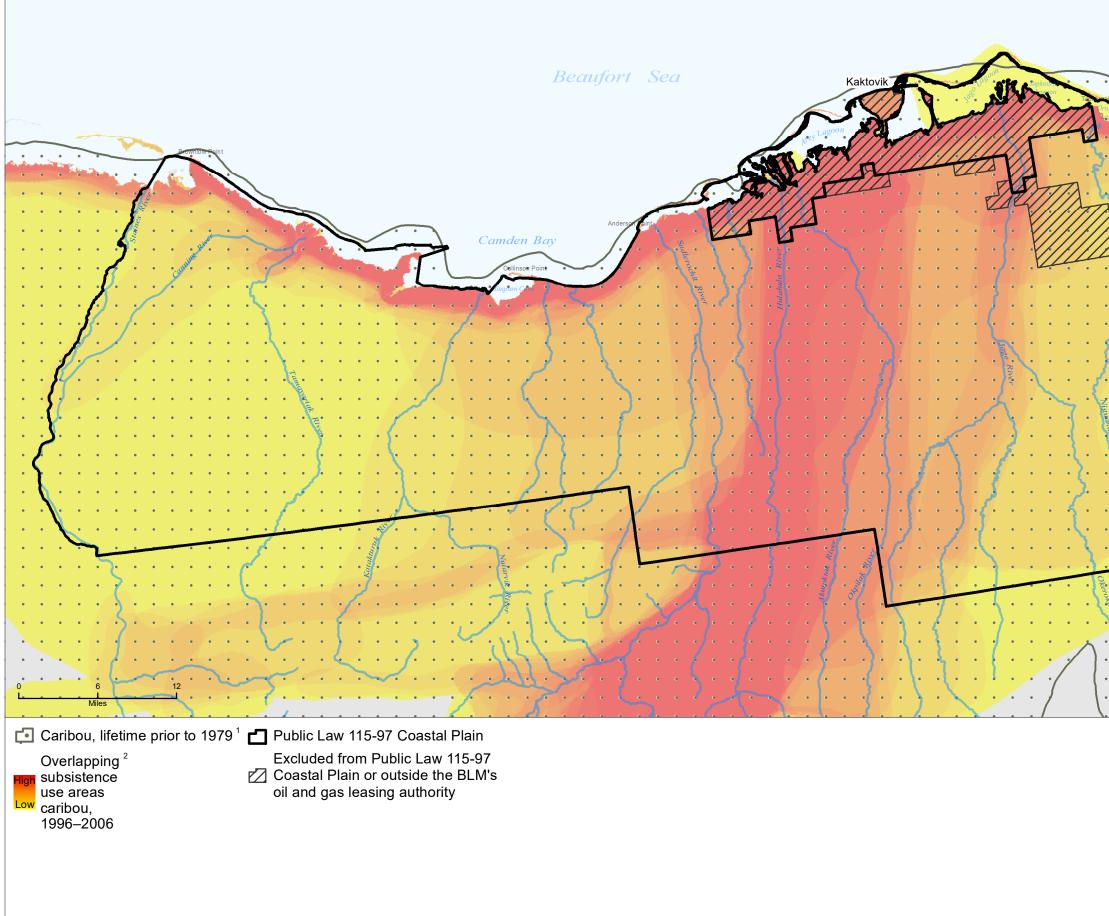

U.S. DEPARTMENT OF THE INTERIOR | BUREAU OF LAND MANAGEMENT | ALASKA | COASTAL PLAIN OIL AND GAS LEASING PROGRAM DRAFT EIS

Silosik Riv

Data Source: BLM GIS 2018, 1) Pedersen 1979 2) SRB&A 2010 No warranty is made by the Bureau of Land Management as to th accuracy, reliability, or completeness of these data for individual aggregate use with other data. Original data were compiled from various sources. This information may not meet National Map Accuracy Standards. This product was developed through digital means and may be updated without notification.

Map prepared by: Stephen R. Braund & Associates Print Date: 09/06/2018