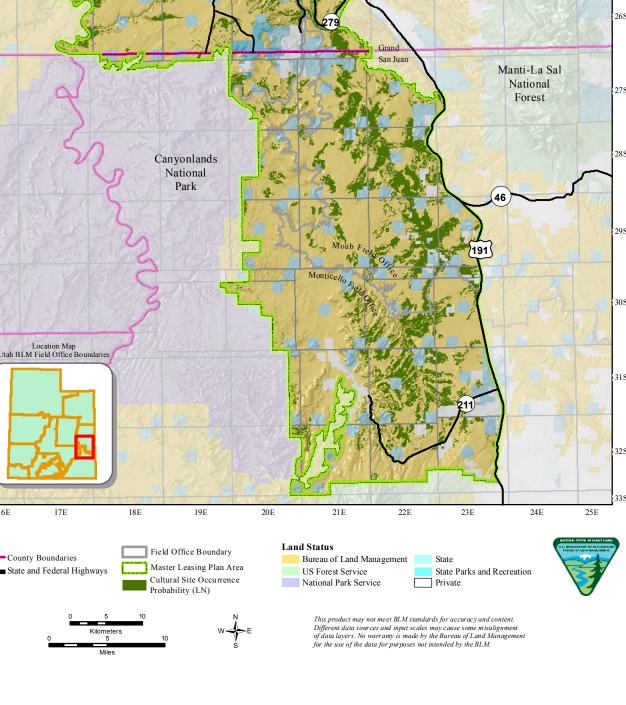

Map 3 Potential for Occurrence of Cultural Sites (LN) 21S 22S 23S 24S Arches National Park Castle Valley 25S 26S Grand Manti-La Sal National 27S Forest 28S Canyonlands National Park 46 29S 30S Location Map Utah BLM Field Office Boundaries 31S 32S 33S 16E 17E 18E 19E 20E 21E 22E 23E 24E 25E