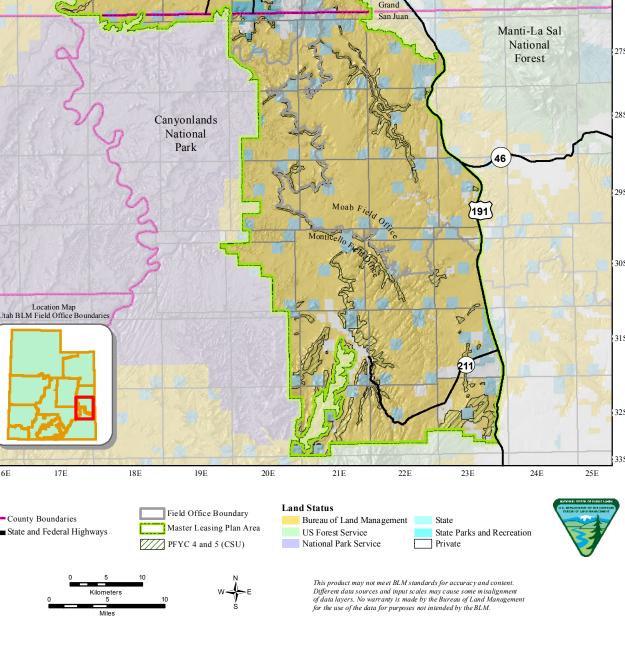

Map 19 Potential Fossil Yield Classification Areas 4 and 5 (CSU) 21S 22S 23S 24S Arches National Park Castle Valley 25S 26S Grand Manti-La Sal National 27S Forest 28S Canyonlands National Park 29S Moab Field Org 191 30S Location Map Utah BLM Field Office Boundaries 31S 32S 33S 16E 17E 18E 19E 20E 21E 22E 23E 24E 25E **Land Status** Field Office Boundary County Boundaries Bureau of Land Management State