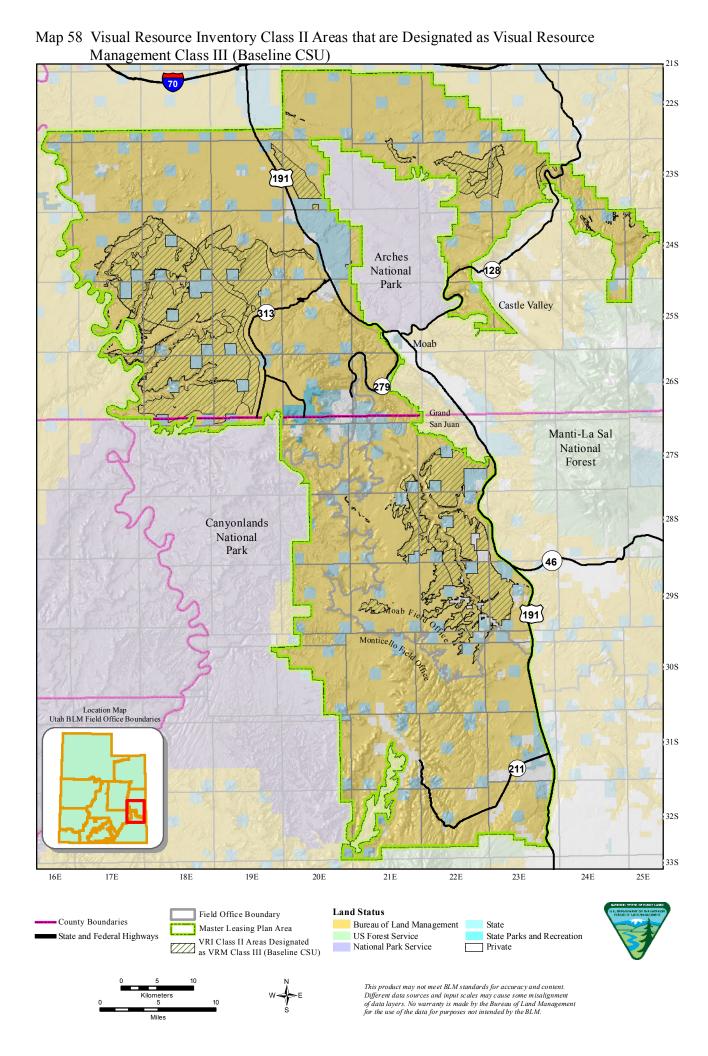

22S 23S 191 24S Arches National (128) Park Castle Valley 25S 26S Grand Manti-La Sal National 27S Forest 28S Canyonlands National Park 46 29S Moab Field Off Monticello Field 30S Location Map Utah BLM Field Office Boundaries 31S 32S 33S 16E 17E 18E 19E 20E 21E 22E 23E 24E 25E **Land Status** Field Office Boundary County Boundaries Bureau of Land Management State Master Leasing Plan Area State and Federal Highways US Forest Service State Parks and Recreation Sagebrush/Steppe Habitat Within PPFAs (CSU) National Park Service Private This product may not meet BLM standards for accuracy and content. Different data sources and input scales may cause some misalignment of data layers. No warranty is made by the Bureau of Land Management for the use of the data for purposes not intended by the BLM.





Map 61 Immediate Viewshed from Arches National Park (Closed) 21S 22S 23S 24S Arches National Park Castle Valley 25S 26S Grand Manti-La Sal National 27S Forest 28S Canyonlands National Park 46 29S 191 30S Location Map Utah BLM Field Office Boundaries 31S 211) 32S 33S 16E 17E 18E 19E 20E 21E 23E 24E 25E **Land Status** Field Office Boundary County Boundaries Bureau of Land Management State Master Leasing Plan Area State and Federal Highways US Forest Service State Parks and Recreation Immediate Viewshed from National Park Service Private Arches National Park (Closed)



Map 62 VRM II and Canyonlands Viewshed Areas Bordering Canyonlands National Park (NSO, Closed) 22S 23S 191 24S Arches National Park Castle Valley 25S Moab 26S Grand San Juan Manti-La Sal National 27S Forest 28S Canyonland