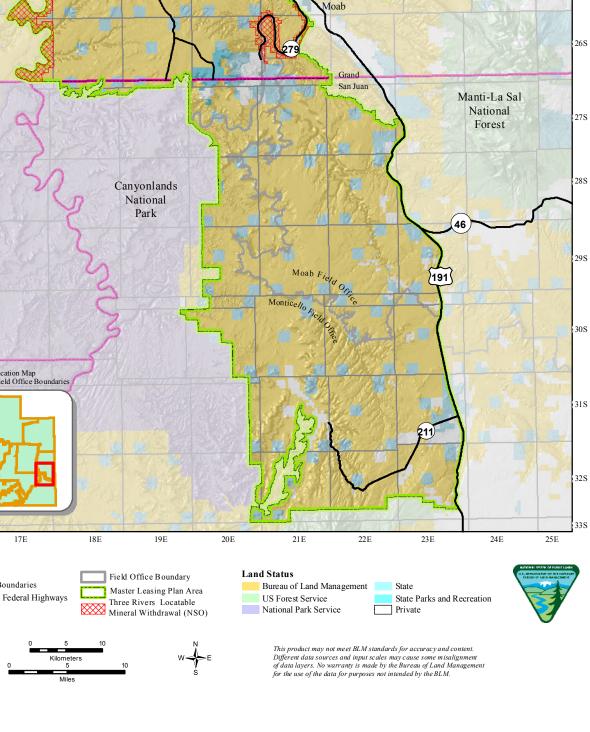

Map 5 Three Rivers Locatable Mineral Withdrawal (NSO) 21S 22S 23S 191 24S Arches National Park Castle Valley 25S 26S Grand San Juan Manti-La Sal National 27S Forest 28S Canyonlands National Park 46 29S Moab Field Off 191 30S Location Map Utah BLM Field Office Boundaries 31S 211) 32S 33S 16E 17E 18E 19E 20E 21E 22E 23E 24E 25E **Land Status** Field Office Boundary County Boundaries Bureau of Land Management State Master Leasing Plan Area State and Federal Highways US Forest Service State Parks and Recreation