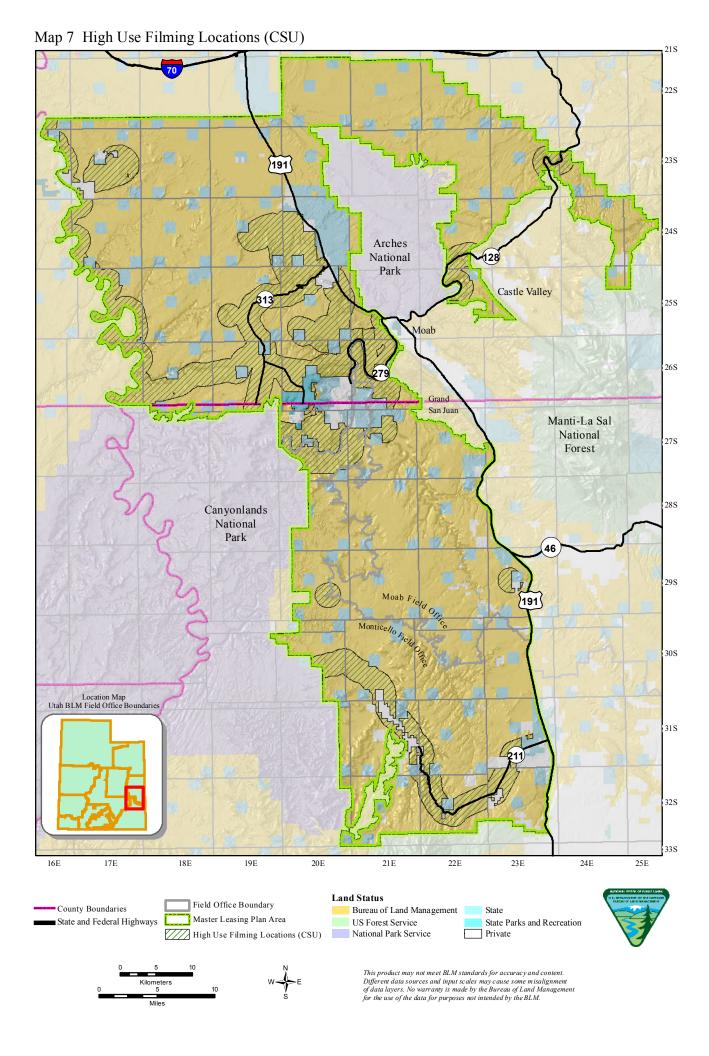

25E **Land Status** Field Office Boundary County Boundaries Bureau of Land Management State Master Leasing Plan Area State and Federal Highways US Forest Service State Parks and Recreation



Map 6 Needles Overlook and Anticline Overlook Roads (CSU) 21S 22S 23S 191 24S Arches National (128) Park Castle Valley 25S 26S Grand Manti-La Sal National 27S Forest 28S Canyonlands National Park 46 29S 191 Monticello Field Office 30S Location Map Utah BLM Field Office Boundaries 31S 211 32S 33S 16E 17E 18E 19E 20E 21E 22E 23E 24E 25E **Land Status** Field Office Boundary County Boundaries Bureau of Land Management State Master Leasing Plan Area ■ State and Federal Highways US Forest Service State Parks and Recreation Needles Overlook & Anticline National Park Service Private Overlook Roads (CSU)





Map 8 Lands Identified by the BLM as Having Wilderness Characteristics in the 2008 RMP's (Baseline CSU) 21S 22S 23S 191 24S Arches National Park Castle Valley 25S Moab 26S San Juan Manti-La Sal National 27S Forest 28S Canyonlands National Park 29S 191 30S Location Map Utah BLM Field Office Boundaries 31S 32S 16E 17E 18E 21E 22E 23E 24E 25E **Land Status** Field Office Boundary County Boundaries Bureau of Land Management State Master Leasing Plan Area State and Federal Highways US Forest Service State Parks and Recreation Lands with Wilderness National Park Service Private Characteristics (Baseline CSU)

This product may not meet BLM standards for accuracy and content. Different data sources and input scales may cause some misalignment of data layers. No warranty is made by the Bureau of