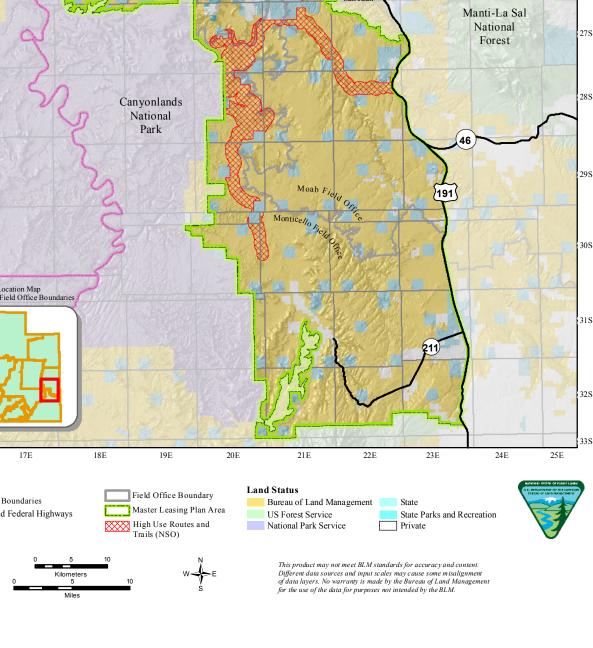

Map 21 High Use Routes and Trails (NSO) 21S 22S 23S 191 24S Arches National (128) Park Castle Valley 25S 26S Grand Manti-La Sal National 27S Forest 28S Canyonlands National Park 46 29S Moab Field Off 191 Monticello Field 30S Location Map Utah BLM Field Office Boundaries 31S 211 32S 33S 16E 17E 18E 19E 20E 21E 22E 23E 24E 25E **Land Status** Field Office Boundary County Boundaries Bureau of Land Management State Master Leasing Plan Area ■ State and Federal Highways US Forest Service State Parks and Recreation