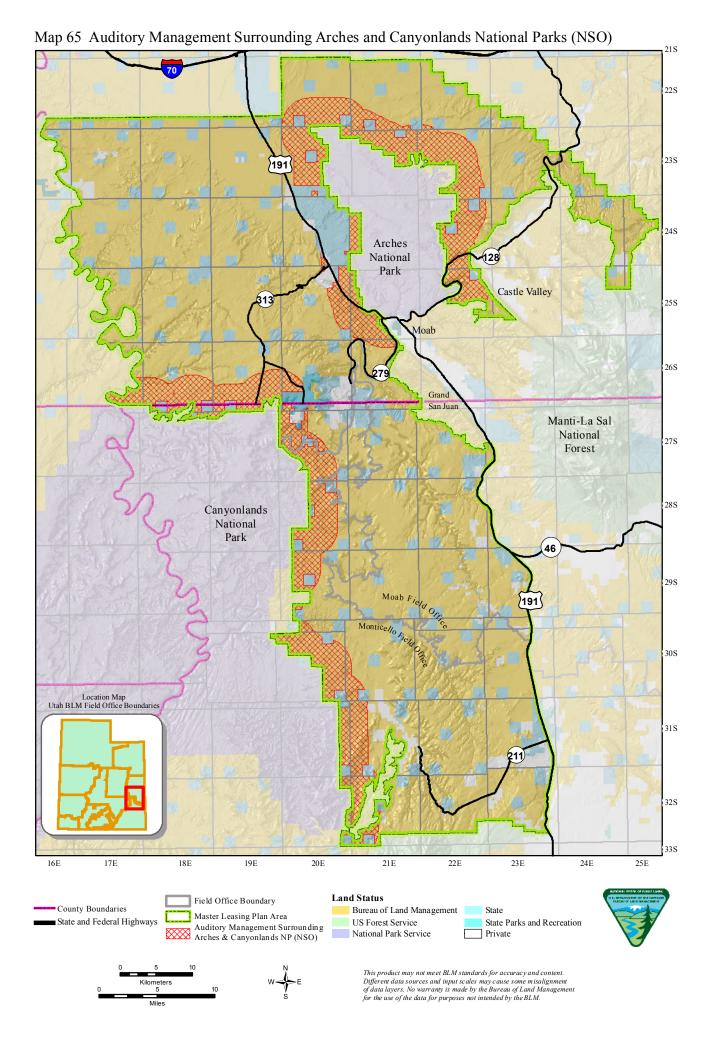

curacy and content. Different data sources and input scales may cause some misalignment of data layers. No warranty is made by the Bureau of Land Management for the use of the data for purposes not intended by the BLM.

Map 63 Rims of the Colorado and Green Rivers (NSO) 21S 22S 23S 191 24S Arches National Park Castle Valley 25S 26S Grand Manti-La Sal National 27S Forest 28S Canyonlands National Park 46 29S Moab Field On 191 30S Location Map Utah BLM Field Office Boundaries 31S 211 32S 33S 16E 17E 18E 19E 20E 21E 22E 23E 24E 25E **Land Status** Field Office Boundary County Boundaries Bureau of Land Management State Master Leasing Plan Area ■ State and Federal Highways US Forest Service State Parks and Recreation Rims of the Colorado and Green Rivers (NSO) National Park Service Private













Map 69 Potash-Confluence Desert Bighorn Sheep Herd Habitat within Potash Processing Facility Areas (CSU) 21S 22S 23 S 191 24S Arches National Park Castle Valley 25S Moab 26S San Juan Manti-La Sal National 27S Forest 28S Canyonlands National Park 29S 191 Montice lo Pielo 30S Location Map Utah BLM Field Office Boundaries 31S 211 32S Date: 10/24/2016 33 S 16E 18E 20E 21E 22E 23E 24E **Land Status** Field Office Boundary County Boundaries Bureau of Land Management State Master Leasing Plan Area State and Federal Highways US Forest Service State Parks and Recreation Potash-Confluence Desert Bighorn National Park Service Private Sheep Herd Habitat within Potash Processing Facility Areas (CSU)



Map 70 Deer and Elk Crucial Winter Habitat (TL) 21S 22S 23S 191 24S Arches National (128) Par