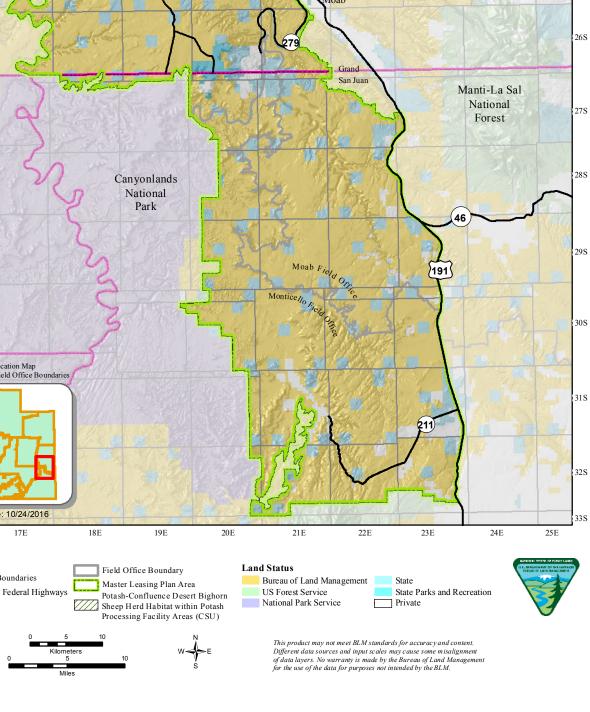

Map 69 Potash-Confluence Desert Bighorn Sheep Herd Habitat within Potash Processing Facility Areas (CSU) 21S 22S 23 S 191 24S Arches National Park Castle Valley 25S Moab 26S San Juan Manti-La Sal National 27S Forest 28S Canyonlands National Park 29S 191 Montice lo Pielo 30S Location Map Utah BLM Field Office Boundaries 31S 211 32S Date: 10/24/2016 33 S 16E 18E 20E 21E 22E 23E 24E **Land Status** Field Office Boundary County Boundaries Bureau of Land Management State Master Leasing Plan Area State and Federal Highways US Forest Service State Parks and Recreation Potash-Confluence Desert Bighorn National Park Service Private Sheep Herd Habitat within Potash Processing Facility Areas (CSU)