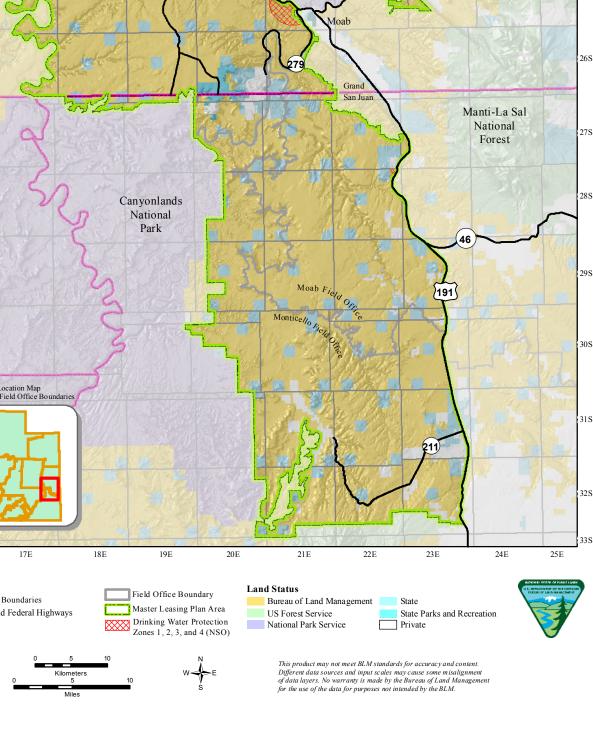

Map 34 Steep Slopes (CSU) 21S 22S 23S 24S Arches National Park Castle Valley 25S 26S Manti-La Sal National 27S Forest 28S Canyonlands National Park 46 29S 30S Location Map Utah BLM Field Office Boundaries 31S 32S 33S 16E 17E 18E 19E 20E 21E 22E 23E 24E 25E **Land Status** Field Office Boundary County Boundaries Bureau of Land Management State Master Leasing Plan Area ■ State and Federal Highways US Forest Service State Parks and Recreation Steep Slopes (CSU) National Park Service Private