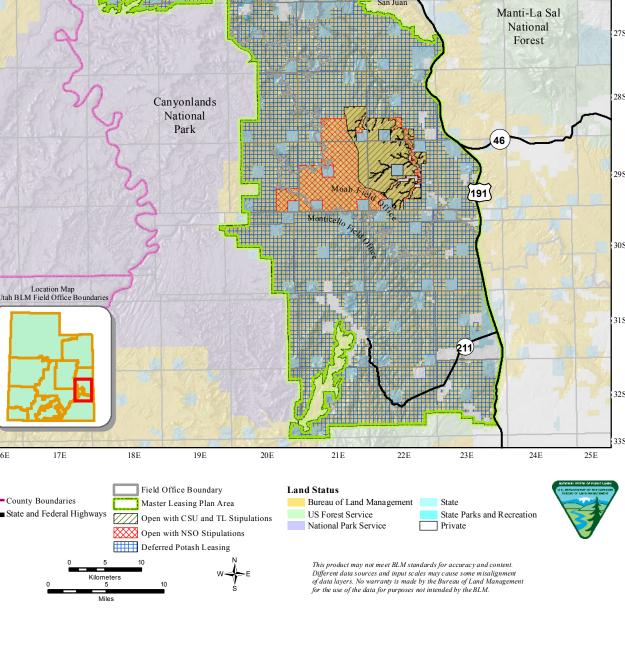

■ State and Federal Highways US Forest Service State Parks and Recreation Potash Processing Facility Areas (CSU) National Park Service Private This product may not meet BLM standards for accuracy and content. Different data sources and input scales may cause some misalignment of data layers. No warranty is made by the Bureau of Land Management for the use of the data for purposes not intended by the BLM.

Map 17 Potash Leasing Stipulations 21S 22S 23S 191 24S Arches National Park Castle Valley 25S 26S Grand Manti-La Sal National 27S Forest 28S Canyonlands National Park 46 29S 191 30S Location Map Utah BLM Field Office Boundaries 31S 32S 16E 17E 18E 19E 20E 21E 22E 23E 24E 25E Field Office Boundary **Land Status** County Boundaries Bureau of Land Management State Master Leasing Plan Area





Map 19 Potential Fossil Yield Classification Areas 4 and 5 (CSU) 21S 22S 23S 24S Arches National Park Castle Valley 25S 26S Grand Manti-La Sal National 27S Forest 28S Canyonlands National Park 29S Moab Field Org 191 30S Location Map Utah BLM Field Office Boundaries 31S 32S 33S 16E 17E 18E 19E 20E 21E 22E 23E 24E 25E **Land Status** Field Office Boundary County Boundaries Bureau of Land Management State



Map 20 Developed Recreation Sites (NSO) 21S 22S 23S 191 24S Arches National (128) Park Castle Valley 25S 26S Grand Manti-La Sal National 27S Forest 28S Canyonlands National Park 46 29S Moab Field Off 191 Monticello Field 30S Location Map Utah BLM Field Office Boundaries 31S 211 32S 33S 16E 17E 18E 19E 20E 21E 22E 23E 24E 25E **Land Status** Field Office Boundary County Boundaries Bure