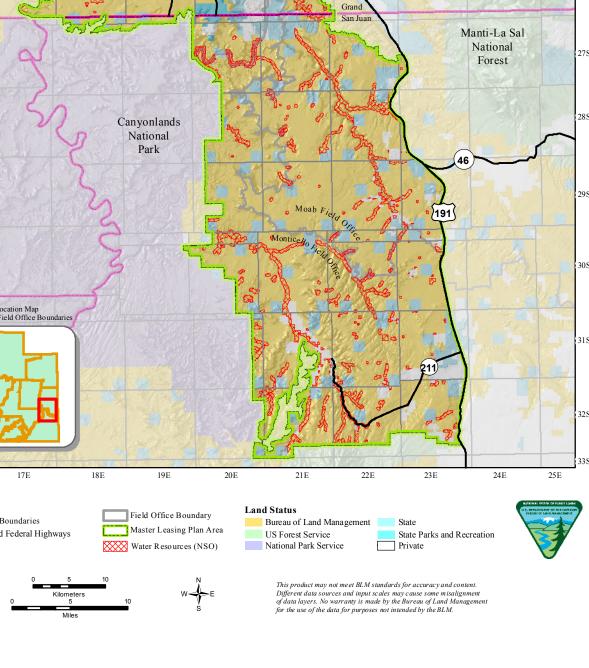

Map 4 U.S. Highway 191 Utility Corridor (NSO) 21S 22S 23S 191 24S Arches National (128) Park Castle Valley 25S 26S Grand San Juan Manti-La Sal National 27S Forest 28S Canyonlands National Park 46 29S Moab Field Off 191 Monticello Field 30S Location Map Utah BLM Field Office Boundaries 31S 211 32S 33S 16E 17E 18E 19E 20E 21E 22E 23E 24E 25E **Land Status** Field Office Boundary County Boundaries Bureau of Land Management State Master Leasing Plan Area ■ State and Federal Highways