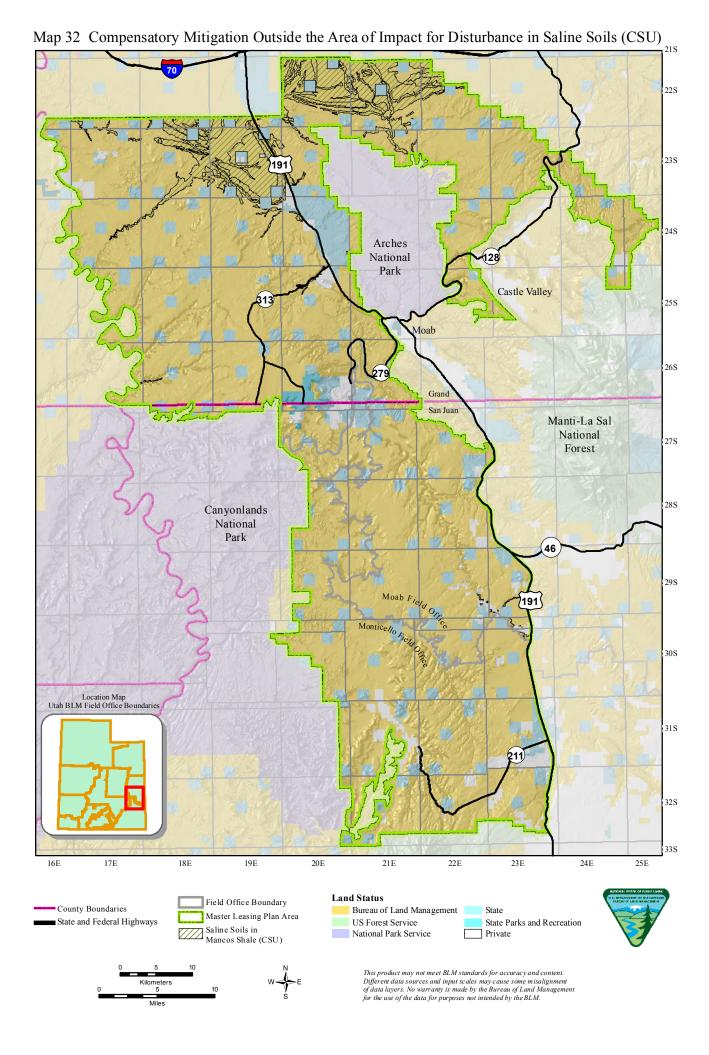

Map 31 Saline Soils within Potash Processing Facility Areas (CSU) 21S 22S 23S 24S Arches National (128) Park Castle Valley 25S 26S Grand San Juan Manti-La Sal National 27S Forest 28S Canyonlands National Park 46 29S 30S Location Map Utah BLM Field Office Boundaries 31S 211 32S 33S 16E 17E 18E 19E 20E 21E 23E 24E 25E **Land Status** Field Office Boundary County Boundaries Bureau of Land Management State Master Leasing Plan Area State and Federal Highways US Forest Service State Parks and Recreation Saline Soils in National Park Service Private Mancos Shale (CSU) This product may not meet BLM standards for accuracy and content. Different data sources and input scales may cause some misalignment of data layers. No warranty is made by the Bureau of Land Management for the use of the data for purposes not intended by the BLM.