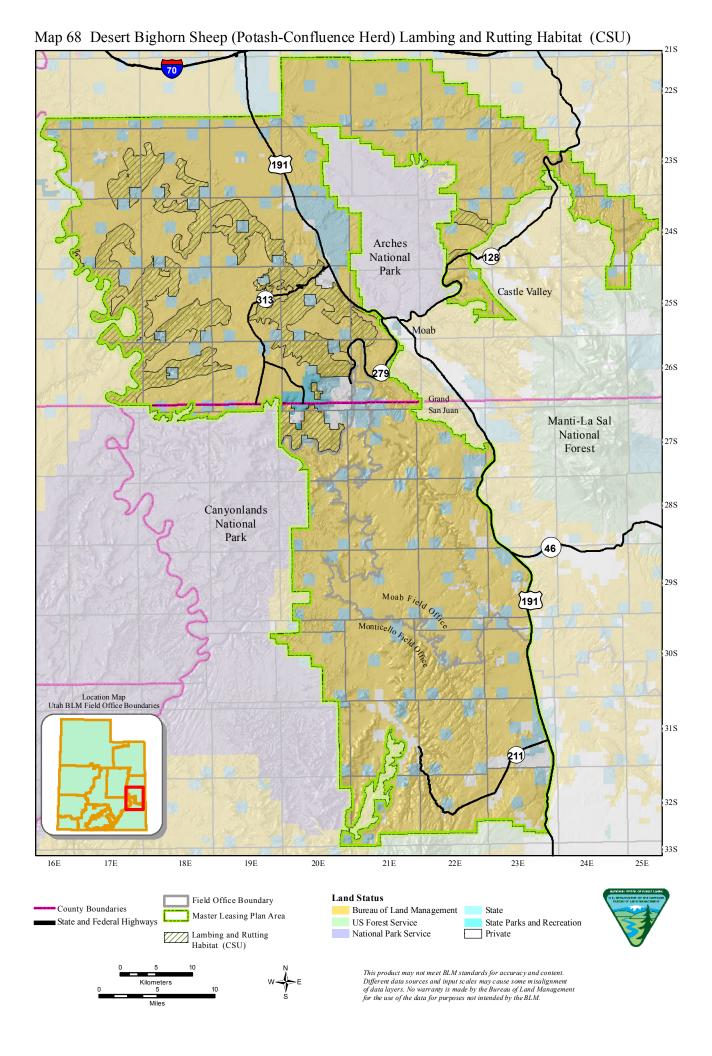

and content. Different data sources and input scales may cause some misalignment of data layers. No warranty is made by the Bureau of Land Management for the use of the data for purposes not intended by the BLM.

Map 63 Rims of the Colorado and Green Rivers (NSO) 21S 22S 23S 191 24S Arches National Park Castle Valley 25S 26S Grand Manti-La Sal National 27S Forest 28S Canyonlands National Park 46 29S Moab Field On 191 30S Location Map Utah BLM Field Office Boundaries 31S 211 32S 33S 16E 17E 18E 19E 20E 21E 22E 23E 24E 25E **Land Status** Field Office Boundary County Boundaries Bureau of Land Management State Master Leasing Plan Area ■ State and Federal Highways US Forest Service State Parks and Recreation Rims of the Colorado and Green Rivers (NSO) National Park Service Private













Map 69 Potash-Confluence Desert Bighorn Sheep Herd Habitat within Potash Processing Facility Areas (CSU) 21S 22S 23 S 191 24S Arches National Park Castle Valley 25S Moab 26S San Juan Manti-La Sal National 27S Forest 28S Canyonlands National Park 29S 191 Montice lo Pielo 30S Location Map Utah BLM Field Office Boundaries 31S 211 32S Date: 10/24/2016 33 S 16E 18E 20E 21E 22E 23E 24E **Land Status** Field Office Boundary County Boundaries Bureau of Land Management State Master Leasing Plan Area State and Federal Highways US Forest Service State Parks and Recreation Potash-Confluence Desert Bighorn National Park Service Private Sheep Herd Habitat within Potash Processing Facility Areas (CSU)



Map 70 Deer and Elk Crucial Winter Habitat (TL) 21S 22S 23S 191 24S Arches National (128) Park Cast