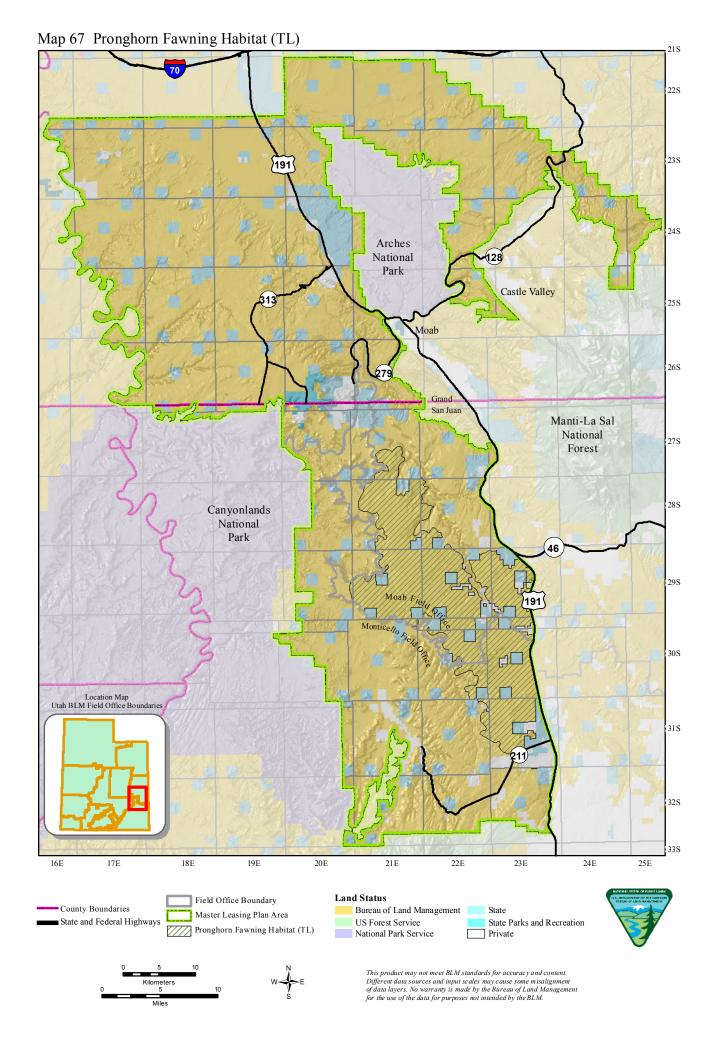

cy and content. Different data sources and input scales may cause some misalignment of data layers. No warranty is made by the Bureau of Land Management for the use of the data for purposes not intended by the BLM.

Map 63 Rims of the Colorado and Green Rivers (NSO) 21S 22S 23S 191 24S Arches National Park Castle Valley 25S 26S Grand Manti-La Sal National 27S Forest 28S Canyonlands National Park 46 29S Moab Field On 191 30S Location Map Utah BLM Field Office Boundaries 31S 211 32S 33S 16E 17E 18E 19E 20E 21E 22E 23E 24E 25E **Land Status** Field Office Boundary County Boundaries Bureau of Land Management State Master Leasing Plan Area ■ State and Federal Highways US Forest Service State Parks and Recreation Rims of the Colorado and Green Rivers (NSO) National Park Service Private













Map 69 Potash-Confluence Desert Bighorn Sheep Herd Habitat within Potash Processing Facility Areas (CSU) 21S 22S 23 S 191 24S Arches National Park Castle Valley 25S Moab 26S San Juan Manti-La Sal National 27S Forest 28S Canyonlands National Park 29S 191 Montice lo Pielo 30S Location Map Utah BLM Field Office Boundaries 31S 211 32S Date: 10/24/2016 33 S 16E 18E 20E 21E 22E 23E 24E **Land Status** Field Office Boundary County Boundaries Bureau of Land Management State Master Leasing Plan Area State and Federal Highways US Forest Service State Parks and Recreation Potash-Confluence Desert Bighorn National Park Service Private Sheep Herd Habitat within Potash Processing Facility Areas (CSU)



Map 70 Deer and Elk Crucial Winter Habitat (TL) 21S 22S 23S 191 24S Arches National (128) Park Ca