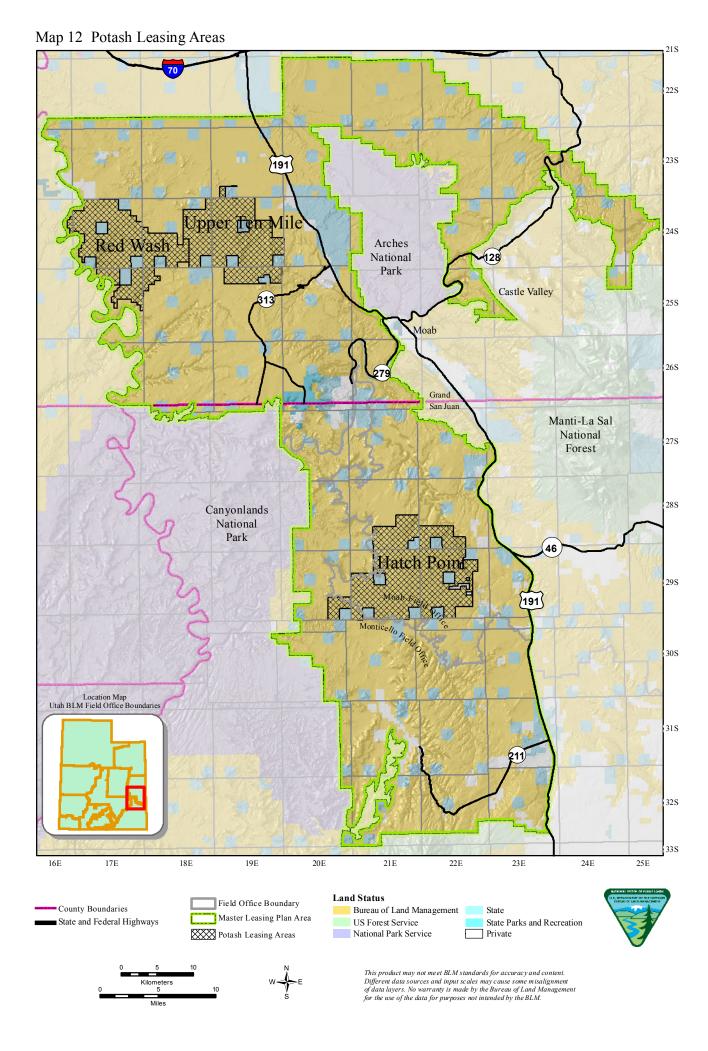

Map 14 Red Wash Potash Leasing Area 21S 22S 23S 191 24S Arches National (128) Park Castle Valley 25S 26S Grand Manti-La Sal National 27S Forest 28S Canyonlands National Park 46 29S Moab Field On 191 30S Location Map Utah BLM Field Office Boundaries 31S 211 32S 33S 16E 17E 18E 19E 20E 21E 22E 23E 24E 25E **Land Status** Field Office Boundary County Boundaries Bureau of Land Management State Master Leasing Plan Area ■ State and Federal Highways US Forest Service State Parks and Recreation Red Wash
Potash Leasing Area National Park Service Private

Map 15 Hatch Point Potash Leasing Area 21S 22S 23S 191 24S Arches National (128) Park Castle Valley 25S 26S Grand Manti-La Sal National 27S Forest 28S Canyonlands National Park 46 29S 191 30S Location Map Utah BLM Field Office Boundaries 31S 211 32S 33S 16E 17E 18E 19E 20E 21E 22E 23E 24E 25E **Land Status** Field Office Boundary County Boundaries Bureau of Land Management State Master Leasing Plan Area ■ State and Federal Highways US Forest Service State Parks and Recreation Hatch Point
Potash Leasing Area National Park Service Private This product may not meet BLM standards for accuracy and content. Different data sources and input scales may cause some misalignment of data layers. No warranty is made by the Bureau of Land Management for the use of the data for purposes not intended by the BLM.