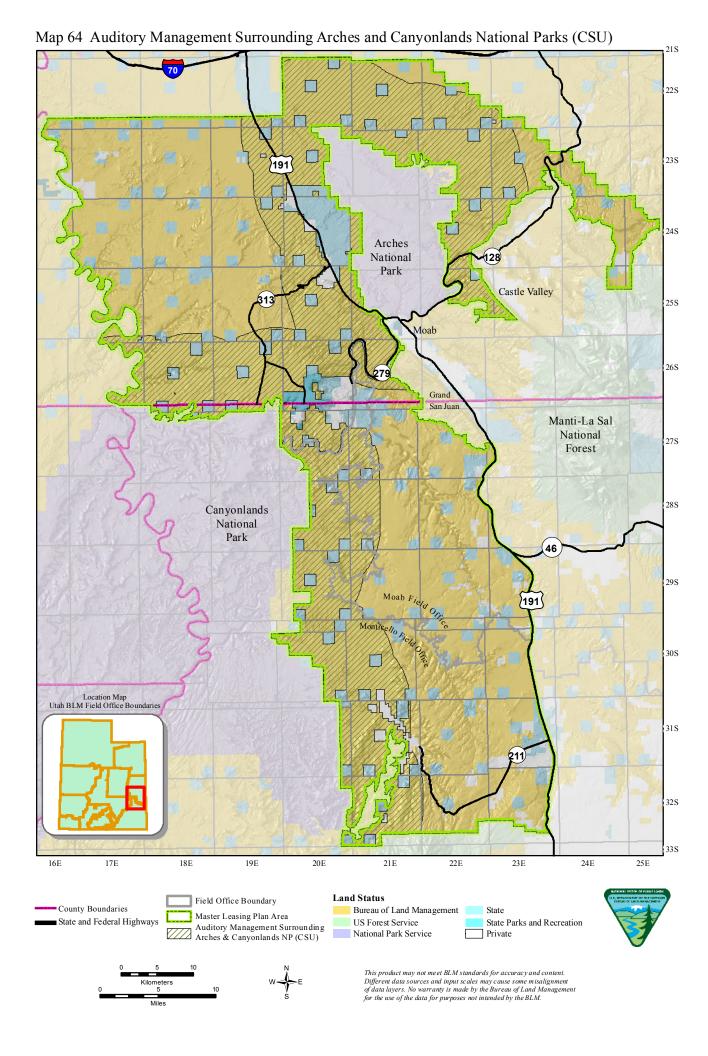

accuracy and content. Different data sources and input scales may cause some misalignment of data layers. No warranty is made by the Bureau of Land Management for the use of the data for purposes not intended by the BLM.

Map 63 Rims of the Colorado and Green Rivers (NSO) 21S 22S 23S 191 24S Arches National Park Castle Valley 25S 26S Grand Manti-La Sal National 27S Forest 28S Canyonlands National Park 46 29S Moab Field On 191 30S Location Map Utah BLM Field Office Boundaries 31S 211 32S 33S 16E 17E 18E 19E 20E 21E 22E 23E 24E 25E **Land Status** Field Office Boundary County Boundaries Bureau of Land Management State Master Leasing Plan Area ■ State and Federal Highways US Forest Service State Parks and Recreation Rims of the Colorado and Green Rivers (NSO) National Park Service Private













Map 69 Potash-Confluence Desert Bighorn Sheep Herd Habitat within Potash Processing Facility Areas (CSU) 21S 22S 23 S 191 24S Arches National Park Castle Valley 25S Moab 26S San Juan Manti-La Sal National 27S Forest 28S Canyonlands National Park 29S 191 Montice lo Pielo 30S Location Map Utah BLM Field Office Boundaries 31S 211 32S Date: 10/24/2016 33 S 16E 18E 20E 21E 22E 23E 24E **Land Status** Field Office Boundary County Boundaries Bureau of Land Management State Master Leasing Plan Area State and Federal Highways US Forest Service State Parks and Recreation Potash-Confluence Desert Bighorn National Park Service Private Sheep Herd Habitat within Potash Processing Facility Areas (CSU)



Map 70 Deer and Elk Crucial Winter Habitat (TL) 21S 22S 23S 191 24S Arches National (128) P