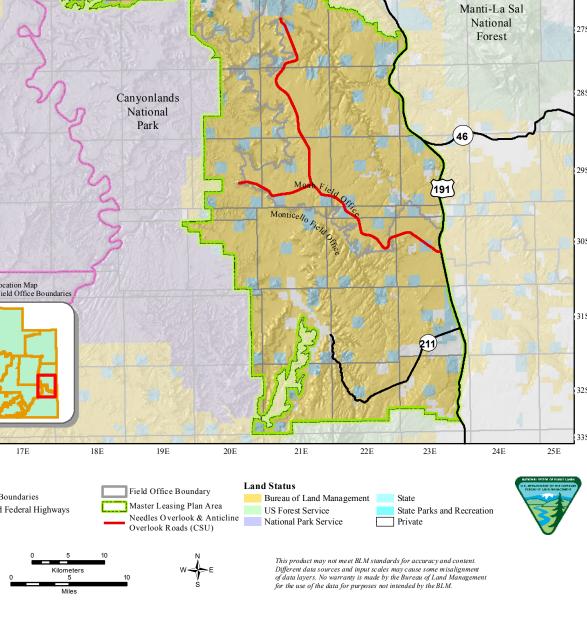

Map 6 Needles Overlook and Anticline Overlook Roads (CSU) 21S 22S 23S 191 24S Arches National (128) Park Castle Valley 25S 26S Grand Manti-La Sal National 27S Forest 28S Canyonlands National Park 46 29S 191 Monticello Field Office 30S Location Map Utah BLM Field Office Boundaries 31S 211 32S 33S 16E 17E 18E 19E 20E 21E 22E 23E 24E 25E **Land Status** Field Office Boundary County Boundaries Bureau of Land Management State Master Leasing Plan Area ■ State and Federal Highways US Forest Service State Parks and Recreation Needles Overlook & Anticline National Park Service Private Overlook Roads (CSU)