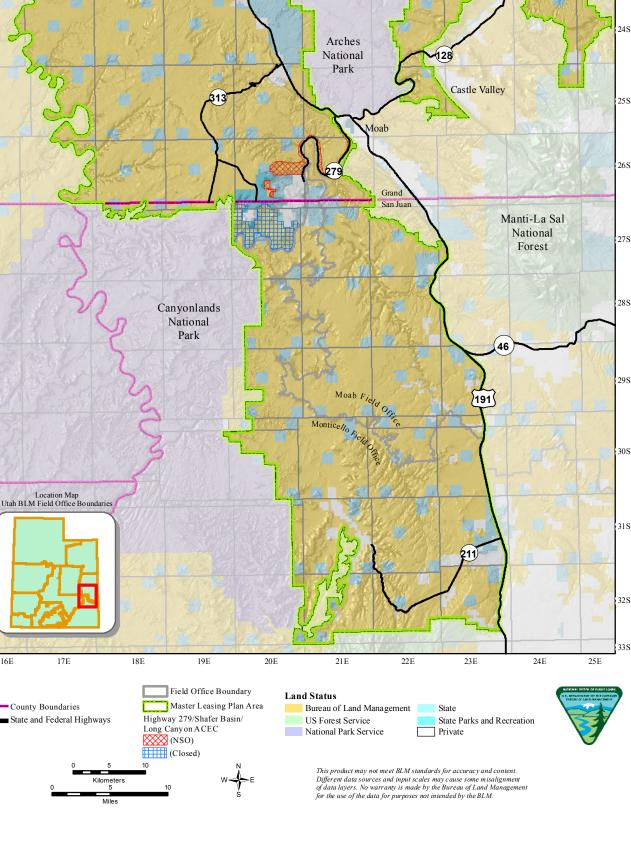

Map 41 Behind the Rocks ACEC (NSO)

Map 42 Highway279/Shafer Basin/Long Canyon ACEC (NSO, Closed) 21S 22S 23S 191 24S Arches National (128) Park Castle Valley 25S 26S Grand Manti-La Sal National 27S Forest 28S Canyonlands National Park 46 29S Moab Field Off 191 Monticello Field 30S Location Map Utah BLM Field Office Boundaries 31S 211 32S 33S 16E 17E 18E 19E 20E 21E 22E 23E 24E 25E Field Office Boundary **Land Status** County Boundaries Master Leasing Plan Area Bureau of Land Management State Highway 279/Shafer Basin/ Long Canyon ACEC ■ State and Federal Highways US Forest Service State Parks and Recreation National Park Service Private