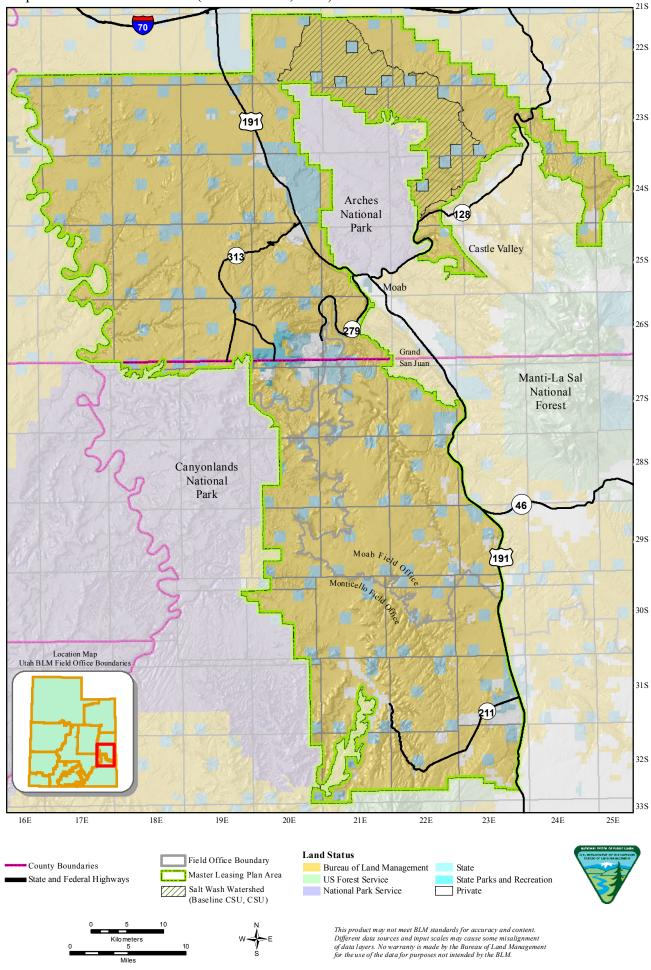

Different data sources and input scales may cause some misalignment of data layers. No warranty is made by the Bureau of Land Management for the use of the data for purposes not intended by the BLM.

Map 39 Salt Wash Watershed (Baseline CSU, CSU)