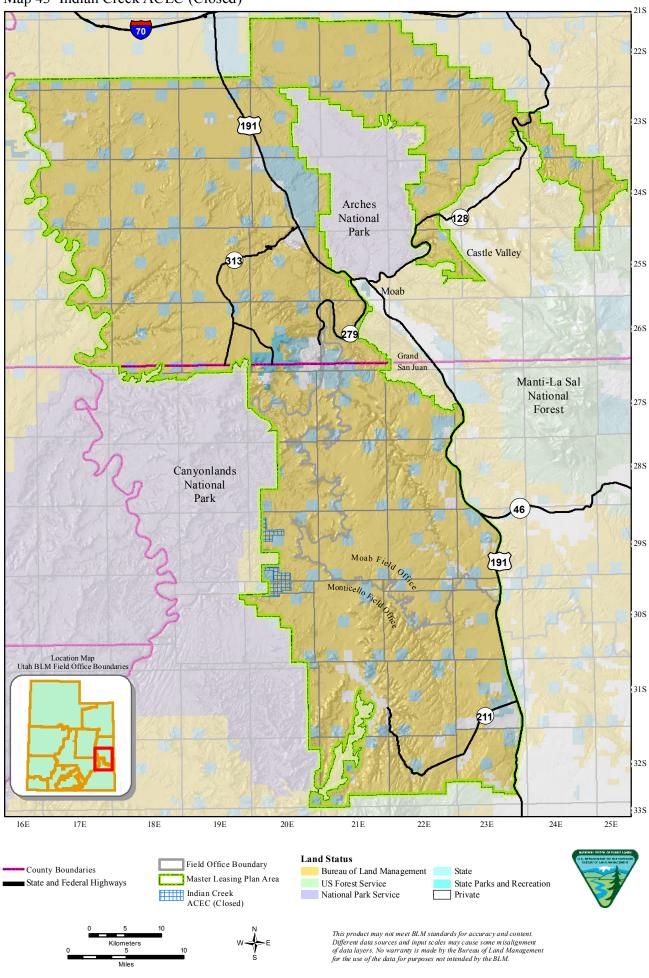

Map 43 Indian Creek ACEC (Closed)

Map 44 Lavender Mesa ACEC (NSO)

Map 45 Shay Canyon ACEC (NSO) 21S 22S 23S 191 24S Arches National (128) Park Castle Valley 25S 26S Grand Manti-La Sal National 27S Forest 28S Canyonlands National Park 46 29S Moab Field Off 191 30S Location Map Utah BLM Field Office Boundaries 31S 211 32S 33S 16E 17E 18E 19E 20E 21E 22E 23E 24E 25E **Land Status** Field Office Boundary County Boundaries Bureau of Land Management State