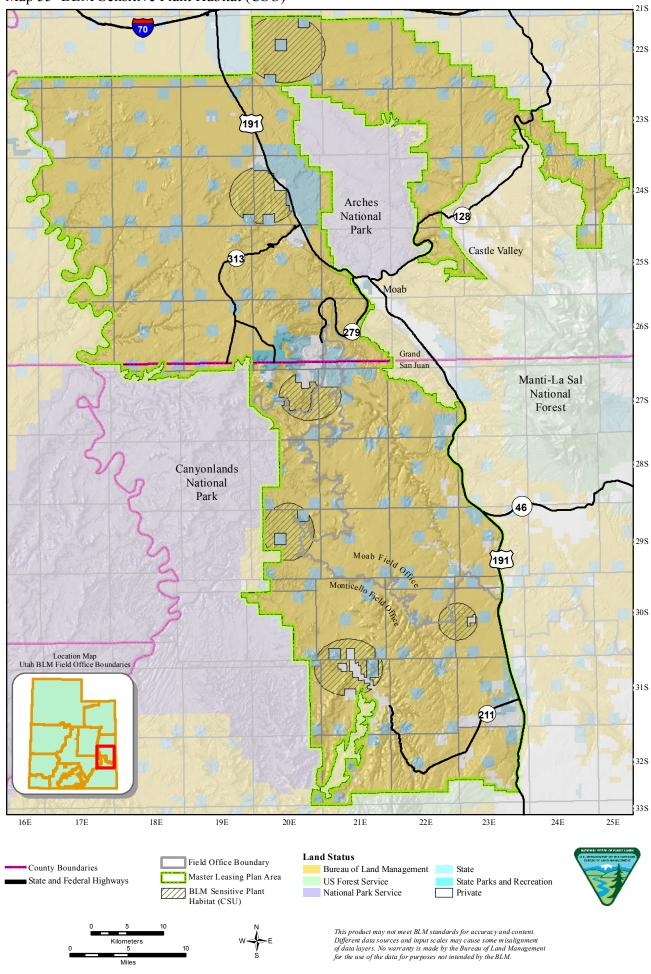

Map 54 Yellow-billed Cuckoo Habitat (LN)

Map 55 BLM Sensitive Plant Habitat (CSU)

Map 56 Sagebrush/Steppe Habitat with Moderately High to Very High Ecological Intactness

Map 57 Sagebrush/Steppe Habitat within Potash Processing Facility Areas (CSU) 21S 22S 23S 191 24S Arches National (128) Park Castle Valley 25S 26S Grand Manti-La Sal National 27S Forest 28S Canyonlands National Park 46 29S Moab Field Off Monticello Field 30S Location Map Utah BLM Field Office Boundaries 31S 32S 33S 16E 17E 18E 19E 20E 21E 22E 23E 24E 25E **Land Status** Field Office Boundary County Boundaries Bureau of Land Management State Master Leasing Plan Area State and Federal Highways US Forest Service State Parks and Recreation Sagebrush/Steppe Habitat Within PPFAs (CSU) National Park Service Private This product may not meet BLM standards for accuracy and content. Different data sources and input scales may cause some misalignment of data layers. No warranty is made by the Bureau of Land Management for the use of the data for purposes not intended by the BLM.