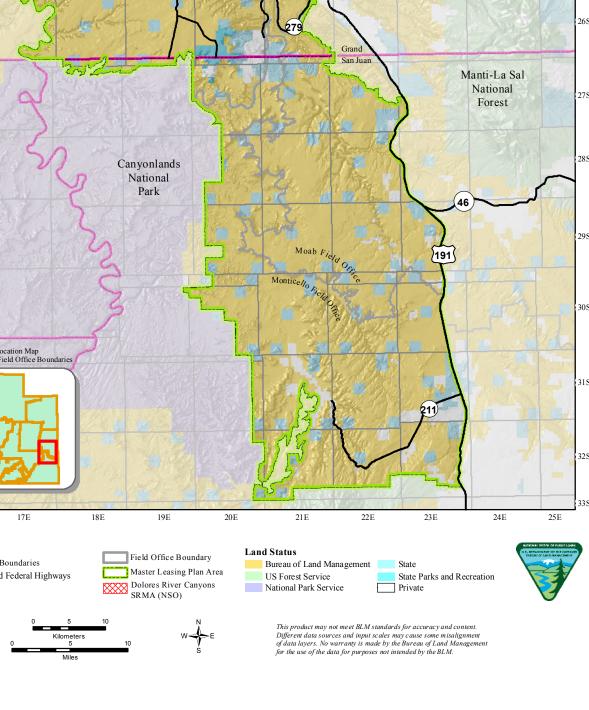

Map 25 Dolores River Canyons Special Recreation Management Area (NSO) 21S 22S 23S 191 24S Arches National (128) Park Castle Valley 25S 26S Grand Manti-La Sal National 27S Forest 28S Canyonlands National Park 46 29S Moab Field Off 191 Monticello Field 30S Location Map Utah BLM Field Office Boundaries 31S 211 32S 33S 16E 17E 18E 19E 20E 21E 22E 23E 24E 25E **Land Status** Field Office Boundary County Boundaries Bureau of Land Management State Master Leasing Plan Area ■ State and Federal Highways US Forest Service State Parks and Recreation Dolores River Canyons National Park Service Private SRMA (NSO)