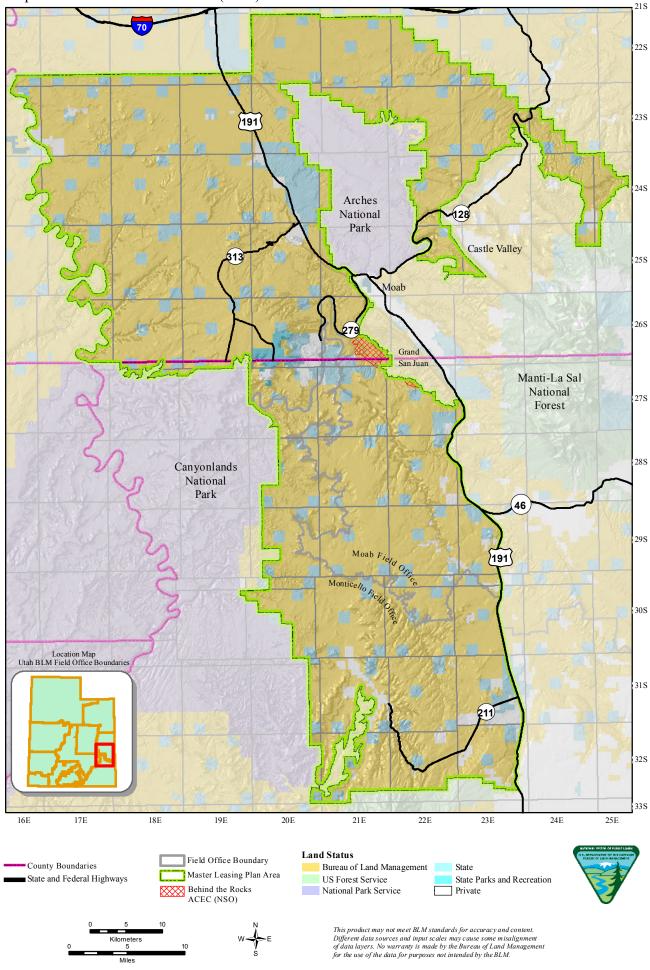

Map 41 Behind the Rocks ACEC (NSO)

Map 42 Highway279/Shafer Basin/Long Canyon ACEC (NSO, Closed) 21S 22S 23S 191 24S Arches National (128) Park Castle Valley 25S 26S Grand Manti-La Sal National 27S Forest 28S Canyonlands National Park 46 29S Moab Field Off 191 Monticello Field 30S Location Map Utah BLM Field Office Boundaries 31S 211 32S 33S 16E 17E 18E 19E 20E 21E 22E 23E 24E 25E Field Office Boundary **Land Status** County Boundaries Master Leasing Plan Area Bureau of Land Management State Highway 279/Shafer Basin/ Long Canyon ACEC ■ State and Federal Highways US Forest Service State Parks and Recreation National Park Service Private