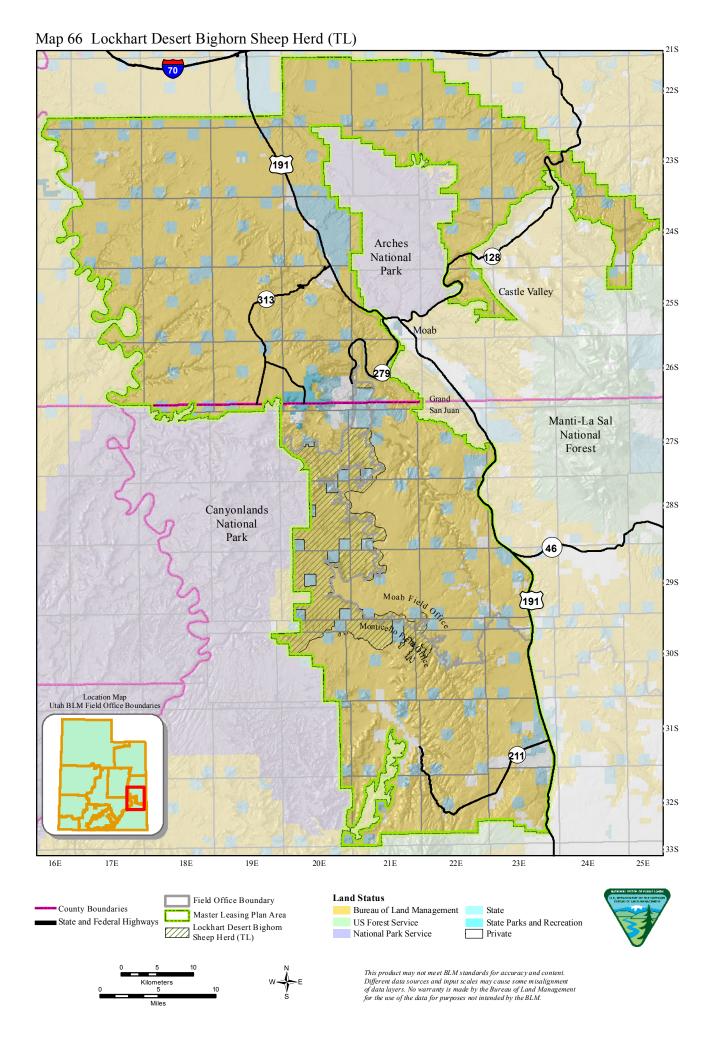

racy and content. Different data sources and input scales may cause some misalignment of data layers. No warranty is made by the Bureau of Land Management for the use of the data for purposes not intended by the BLM.

Map 63 Rims of the Colorado and Green Rivers (NSO) 21S 22S 23S 191 24S Arches National Park Castle Valley 25S 26S Grand Manti-La Sal National 27S Forest 28S Canyonlands National Park 46 29S Moab Field On 191 30S Location Map Utah BLM Field Office Boundaries 31S 211 32S 33S 16E 17E 18E 19E 20E 21E 22E 23E 24E 25E **Land Status** Field Office Boundary County Boundaries Bureau of Land Management State Master Leasing Plan Area ■ State and Federal Highways US Forest Service State Parks and Recreation Rims of the Colorado and Green Rivers (NSO) National Park Service Private













Map 69 Potash-Confluence Desert Bighorn Sheep Herd Habitat within Potash Processing Facility Areas (CSU) 21S 22S 23 S 191 24S Arches National Park Castle Valley 25S Moab 26S San Juan Manti-La Sal National 27S Forest 28S Canyonlands National Park 29S 191 Montice lo Pielo 30S Location Map Utah BLM Field Office Boundaries 31S 211 32S Date: 10/24/2016 33 S 16E 18E 20E 21E 22E 23E 24E **Land Status** Field Office Boundary County Boundaries Bureau of Land Management State Master Leasing Plan Area State and Federal Highways US Forest Service State Parks and Recreation Potash-Confluence Desert Bighorn National Park Service Private Sheep Herd Habitat within Potash Processing Facility Areas (CSU)



Map 70 Deer and Elk Crucial Winter Habitat (TL) 21S 22S 23S 191 24S Arches National (128) Park