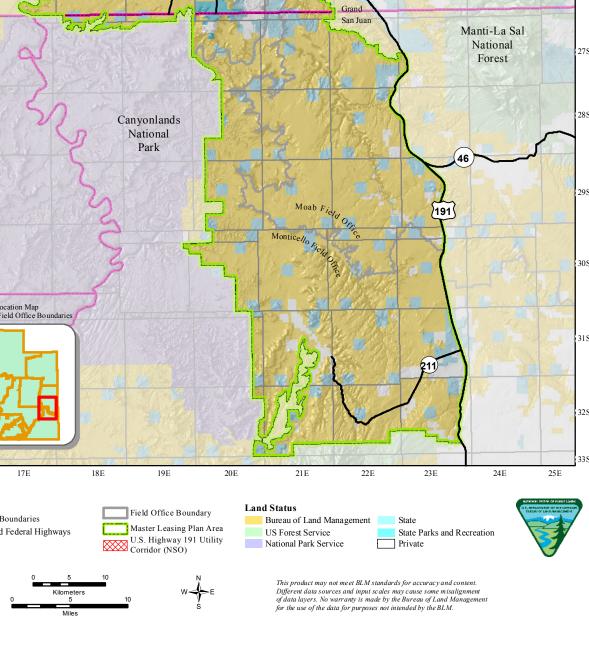

Map 4 U.S. Highway 191 Utility Corridor (NSO) 21S 22S 23S 191 24S Arches National (128) Park Castle Valley 25S 26S Grand San Juan Manti-La Sal National 27S Forest 28S Canyonlands National Park 46 29S Moab Field Off 191 Monticello Field 30S Location Map Utah BLM Field Office Boundaries 31S 211 32S 33S 16E 17E 18E 19E 20E 21E 22E 23E 24E 25E **Land Status** Field Office Boundary County Boundaries Bureau of Land Management State Master Leasing Plan Area ■ State and Federal Highways