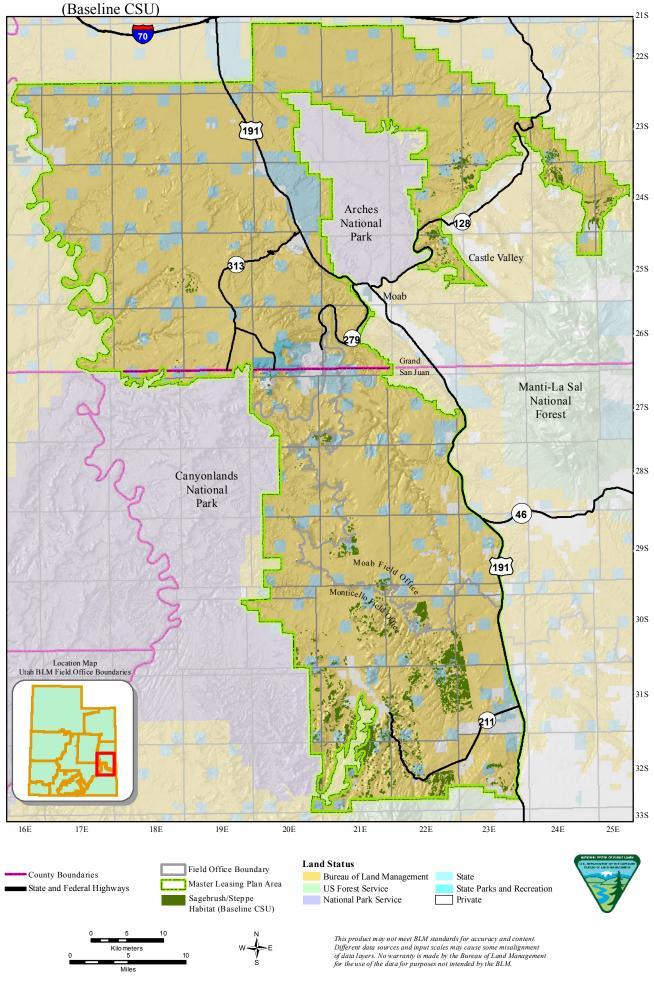

Map 54 Yellow-billed Cuckoo Habitat (LN)

Map 55 BLM Sensitive Plant Habitat (CSU)

Map 56 Sagebrush/Steppe Habitat with Moderately High to Very High Ecological Intactness

Map 57 Sagebrush/Steppe Habitat within Potash Processing Facility Areas (CSU) 21S 22S 23S 191 24S Arches National (128) Park Castle Valley 25S 26S Grand Manti-La Sal National 27S Forest 28S Canyonlands National Park 46 29S Moab Field Off Monticello Field 30S Location Map Utah BLM Field Office Boundaries 31S 32S 33S 16E 17E 18E 19E 20E 21E 22E 23E 24E 25E **Land Status** Field Office Boundary County Boundaries Bureau of Land Management State Master Leasing Plan Area State and Federal Highways US Forest Service State Parks and Recreation Sagebrush/Steppe Habitat Within PPFAs (CSU) National Park Service Private This product may not meet BLM standards for accuracy and content. Different data sources and input scales may cause some misalignment of data layers. No warranty is made by the Bureau of Land Management for the use of the data for purposes not intended by the BLM.