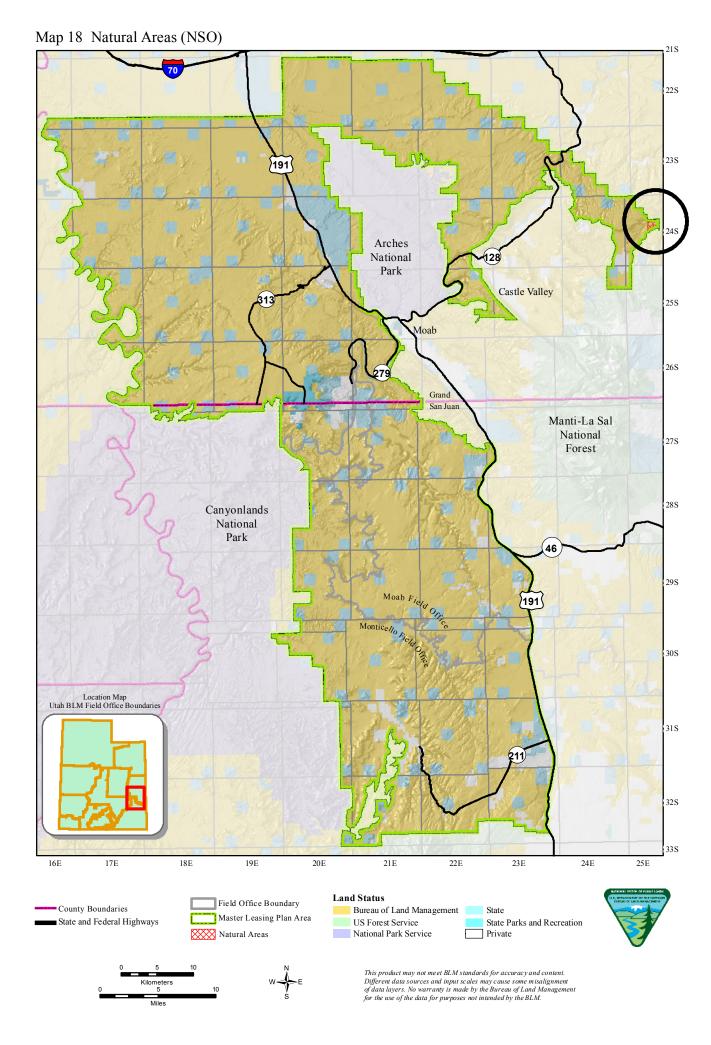

State and Federal Highways US Forest Service State Parks and Recreation Potash Processing Facility Areas (CSU) National Park Service Private This product may not meet BLM standards for accuracy and content. Different data sources and input scales may cause some misalignment of data layers. No warranty is made by the Bureau of Land Management for the use of the data for purposes not intended by the BLM.

Map 17 Potash Leasing Stipulations 21S 22S 23S 191 24S Arches National Park Castle Valley 25S 26S Grand Manti-La Sal National 27S Forest 28S Canyonlands National Park 46 29S 191 30S Location Map Utah BLM Field Office Boundaries 31S 32S 16E 17E 18E 19E 20E 21E 22E 23E 24E 25E Field Office Boundary **Land Status** County Boundaries Bureau of Land Management State Master Leasing Plan Area





Map 19 Potential Fossil Yield Classification Areas 4 and 5 (CSU) 21S 22S 23S 24S Arches National Park Castle Valley 25S 26S Grand Manti-La Sal National 27S Forest 28S Canyonlands National Park 29S Moab Field Org 191 30S Location Map Utah BLM Field Office Boundaries 31S 32S 33S 16E 17E 18E 19E 20E 21E 22E 23E 24E 25E **Land Status** Field Office Boundary County Boundaries Bureau of Land Management State



Map 20 Developed Recreation Sites (NSO) 21S 22S 23S 191 24S Arches National (128) Park Castle Valley 25S 26S Grand Manti-La Sal National 27S Forest 28S Canyonlands National Park 46 29S Moab Field Off 191 Monticello Field 30S Location Map Utah BLM Field Office Boundaries 31S 211 32S 33S 16E 17E 18E 19E 20E 21E 22E 23E 24E 25E **Land Status** Field Office Boundary County Boundaries Bureau