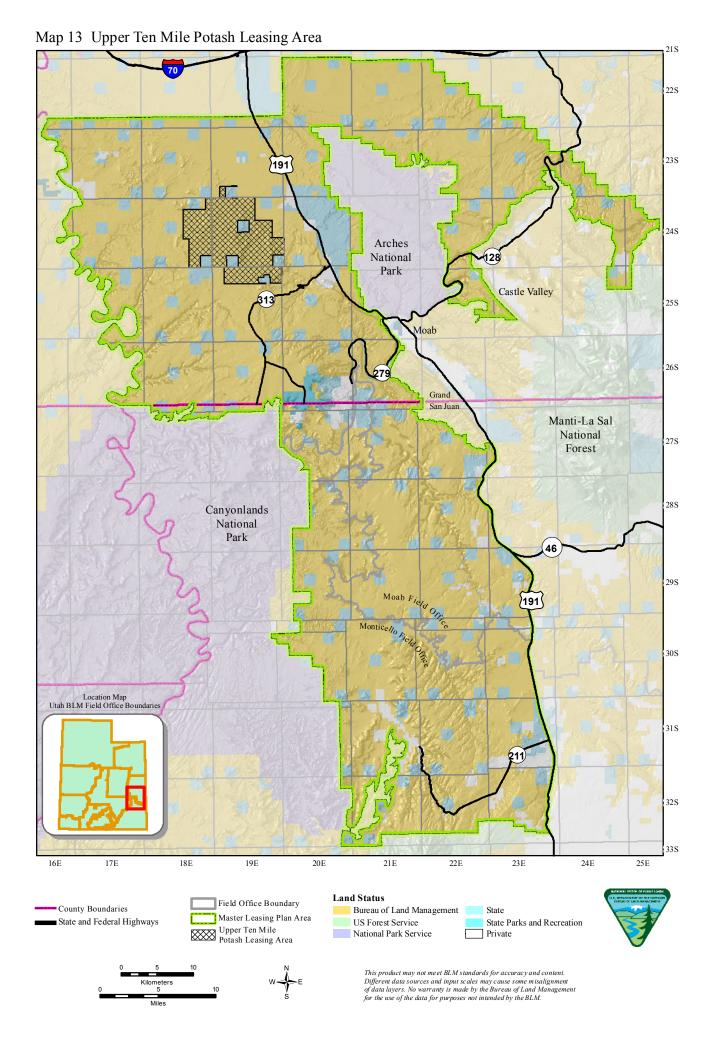

State Master Leasing Plan Area State and Federal Highways US Forest Service State Parks and Recreation Porcupine, Mat Martin, National Park Service Private and Gold Bar Rims (NSO) This product may not meet BLM standards for accuracy and content. Different data sources and input scales may cause some misalignment of data layers. No warranty is made by the Bureau of Land Management for the use of the data for purposes not intended by the BLM.

Map 11 Oil and Gas Leasing Stipulations 21S 22S 23S 24S Arches National Park Castle Valley 25S 26S Manti-La Sal National 27S Forest 28S Canyonlands National Park 29S 30S Location Map Utah BLM Field Office Boundaries 31S 32S 33S 16E 17E 18E 19E 20E 21E 22E 23E 24E 25E Field Office Boundary **Land Status** Master Leasing Plan Area County Boundaries







Map 14 Red Wash Potash Leasing Area 21S 22S 23S 191 24S Arches National (128) Park Castle Valley 25S 26S Grand Manti-La Sal National 27S Forest 28S Canyonlands National Park 46 29S Moab Field On 191 30S Location Map Utah BLM Field Office Boundaries 31S 211 32S 33S 16E 17E 18E 19E 20E 21E 22E 23E 24E 25E **Land Status** Field Office Boundary County Boundaries Bureau of Land Management State Master Leasing Plan Area ■ State and Federal Highways US Forest Service State Parks and Recreation Red Wash
Potash Leasing Area National Park Service Private



Map 15 Hatch Point Potash Leasing Area 21S 22S 23S 191 24S Arches National (128) Park Castle Valley 25S 26S Grand Manti-La Sal National 27S Forest 28S Canyonlands National Park 46 29S 191 30S Location Map Utah BLM Field Office Boundaries 31S 21