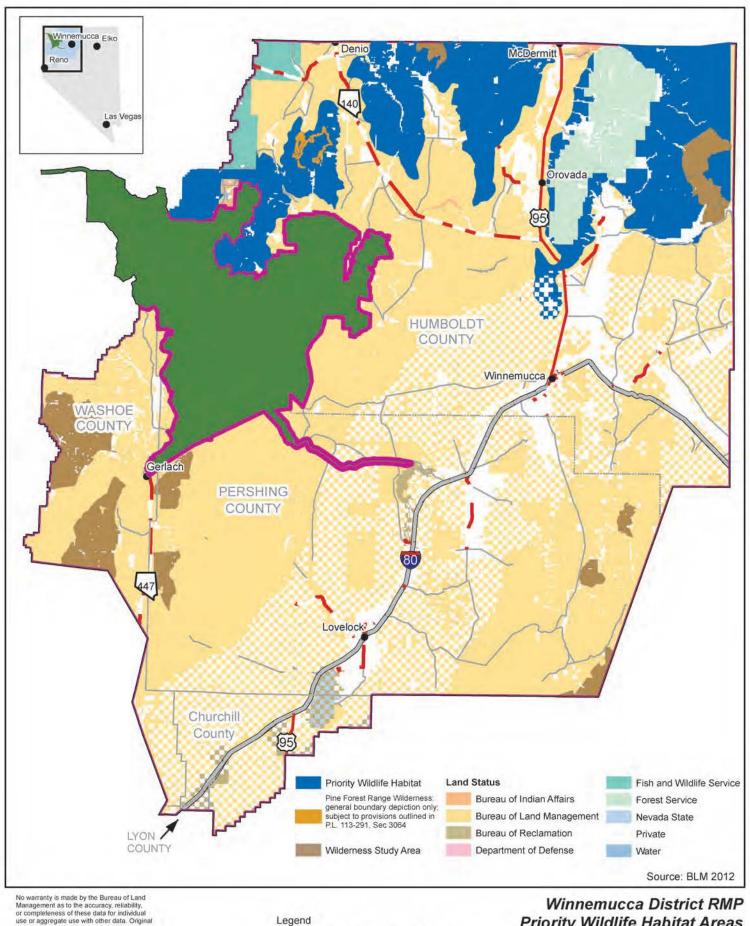

No warranty is made by the Bureau of Land Management as to the accuracy, reliability, or completeness of these data for individual use or aggregate use with other data. Original data were compiled from various sources. This information may not meet National Map Accuracy Standards. This produce was developed through digital means and may be updated without notification. updated without notification.



**BLM Winnemucca District** Administrative Boundary BLM Winnemucca RMP Boundary Black Rock/High Rock

NCA RMP Area

## Towns County Boundary U.S. Highway U.S. Interstate State Highway

County Road

## Priority Wildlife Habitat Areas

Northwest Nevada