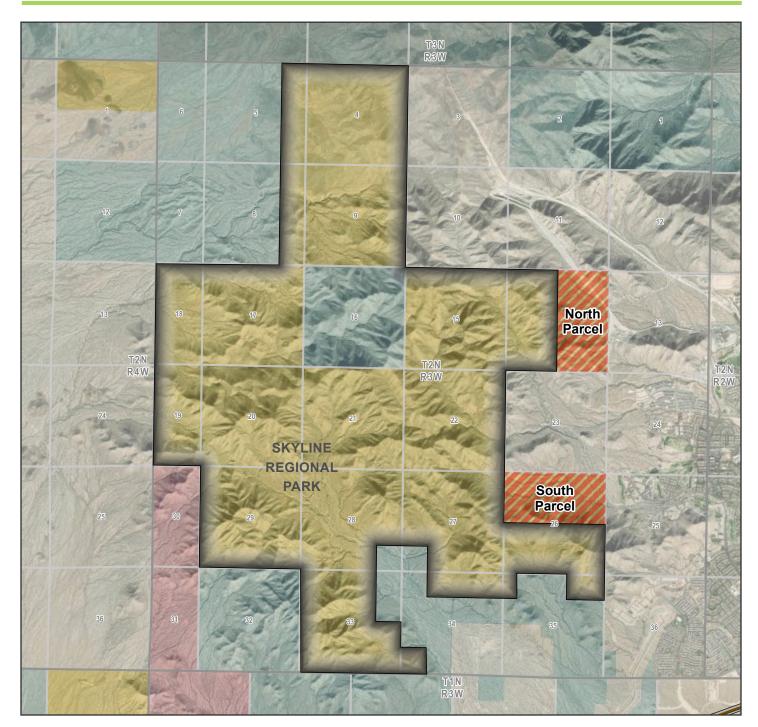

## Skyline Regional Park R&PP Lease Proposed Additional Parcels DOI-BLM-AZ-P010-2025-0010-EA

Bureau of Land Management - Phoenix District - Hassayampa Field Office

Addtional Parcels

Skyline Regional Park

Bureau of Land Management

Local or State Parks

Private

State

Ŵ

Map Produced by BLM Hassayampa Field Office Coordinate System: NAD 1983 UTM Zone 12N Scale: 1:60,000 at 8.5x11 page output Date: 6/10/2025

While every effort has been made to ensure the quality of the information presented, the Bureau of Land Management (BLM) makes no warranty regarding the accuracy or completeness of this map. This map and data are representational and are to be used as intended by the BLM. Map data are compiled from various sources. This map and the data from which it was derived are not binding on the BLM and may be revised at any time.