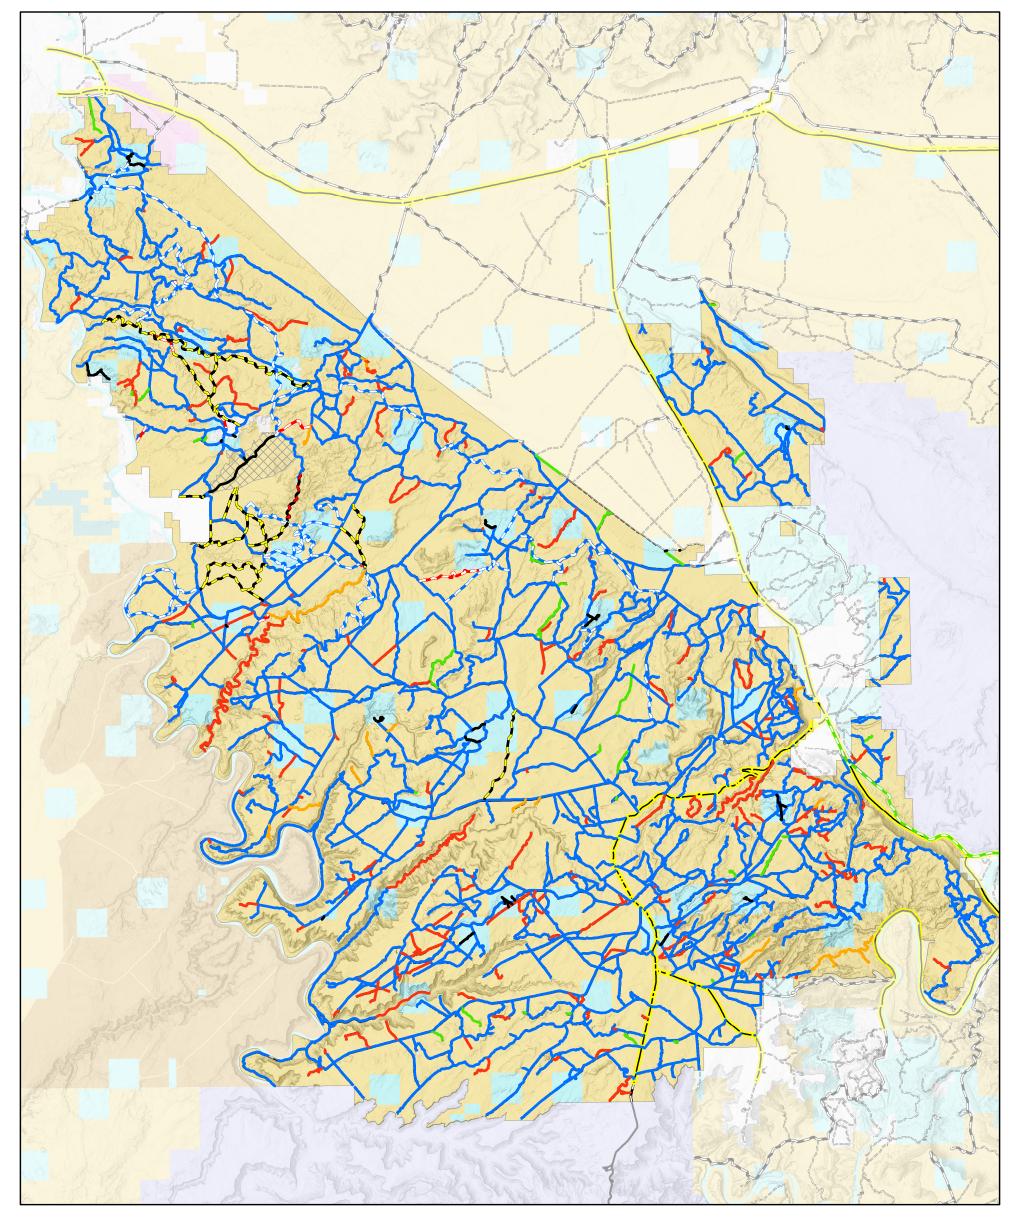

Labyrinth/Gemini Bridges Travel Management Plan Alternative C, Corrected September 23, 2022

## Full-Sized Vehicle Transportation Plan Alt C

- Open
- Closed
- Administrative and authorized use only.
- ---- Seasonal

## Other Vehicle Transportation Plan Alt C

- --- Limited to Vehicles Under 50 Inches
- ---- Limited to Motorcycle Only
- ---- Limited w/ Management to TransOtherMotor(Class I e-bike)
- Limited to Vehicles Under 50 Inches (Seasonal Closure)
- Closed
- White Wash Sand Dunes Open OHV Area
- BLM Wilderness Area
- Bureau of Land Management (BLM)
- Military Reservations and Corps of Engineers
- National Park Service (NPS)
  - Private
- State
- State Wildlife Reserve/Management Area

No warranty is made by the Bureau of Land Management as to the accuracy, reliability, or completeness of these data for individual use or aggregate use with other data.