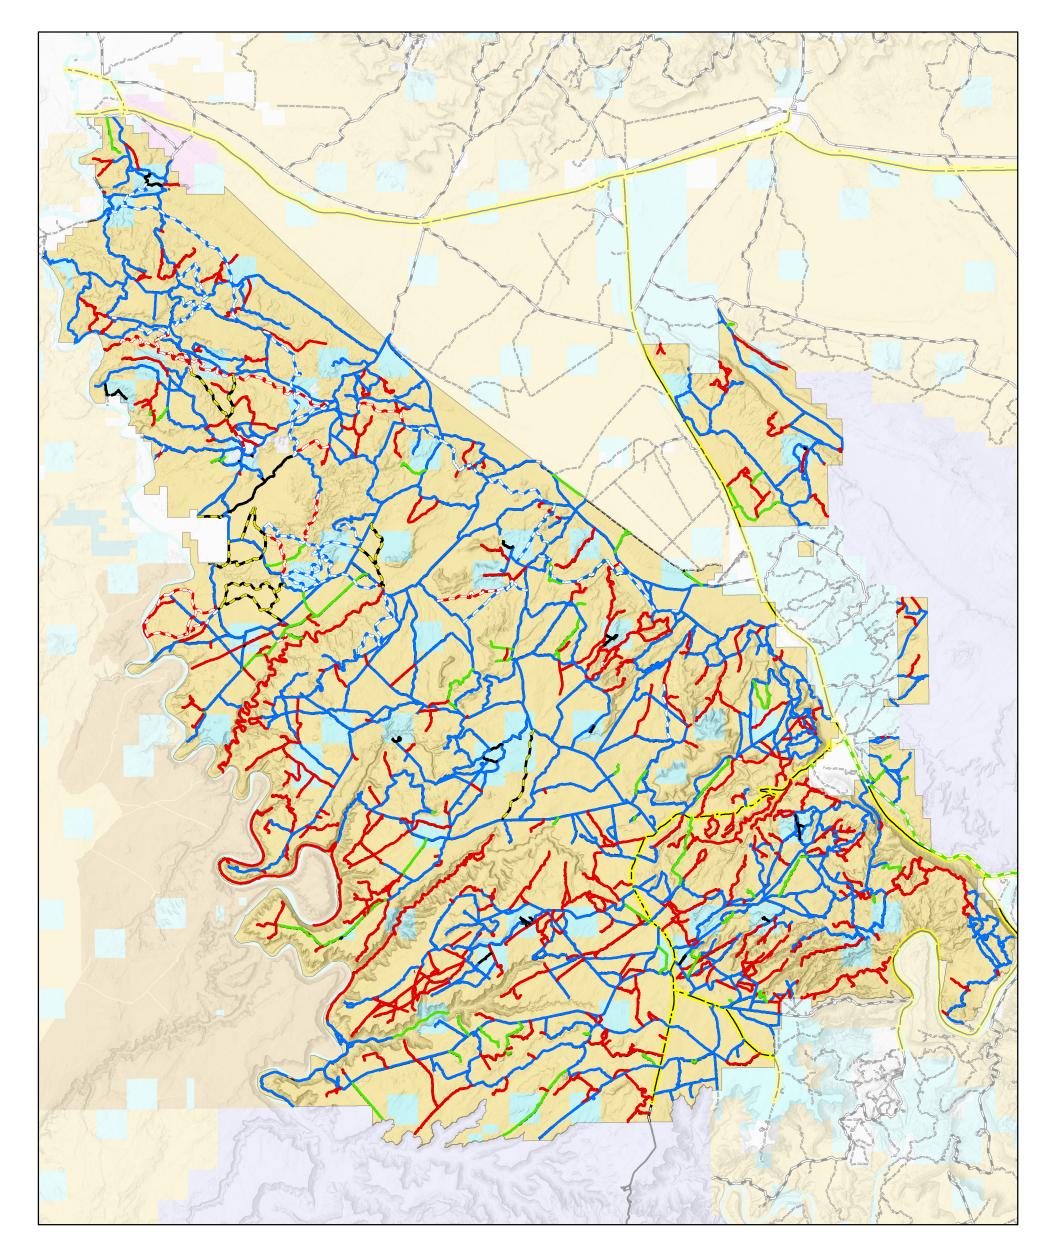

## Labyrinth/Gemini Bridges Travel Management Plan Alternative B, Updated February 25, 2022

## Full-Sized Vehicle Transportation Plan Alt B

- Open

Administravice and Authorized Use Only

Closed

- Not Assessed (Non-BLM Route)

## Other Vehicle Transportation Plan Alt B

- ---- Limited, Single Track
- Limited, Vehicles Under 50 inches
- ---- Limited, Class I E-bikes Only
- Closed
- BLM Wilderness Area
- Bureau of Land Management (BLM)
- Military Reservations and Corps of Engineers
- National Park Service (NPS)

Private

- State
- State Parks and Recreation
- State Wildlife Reserve/Management Area

No warranty is made by the Bureau of Land Management as to the accuracy, reliability, or completeness of these data for individual use or aggregate use with other data.