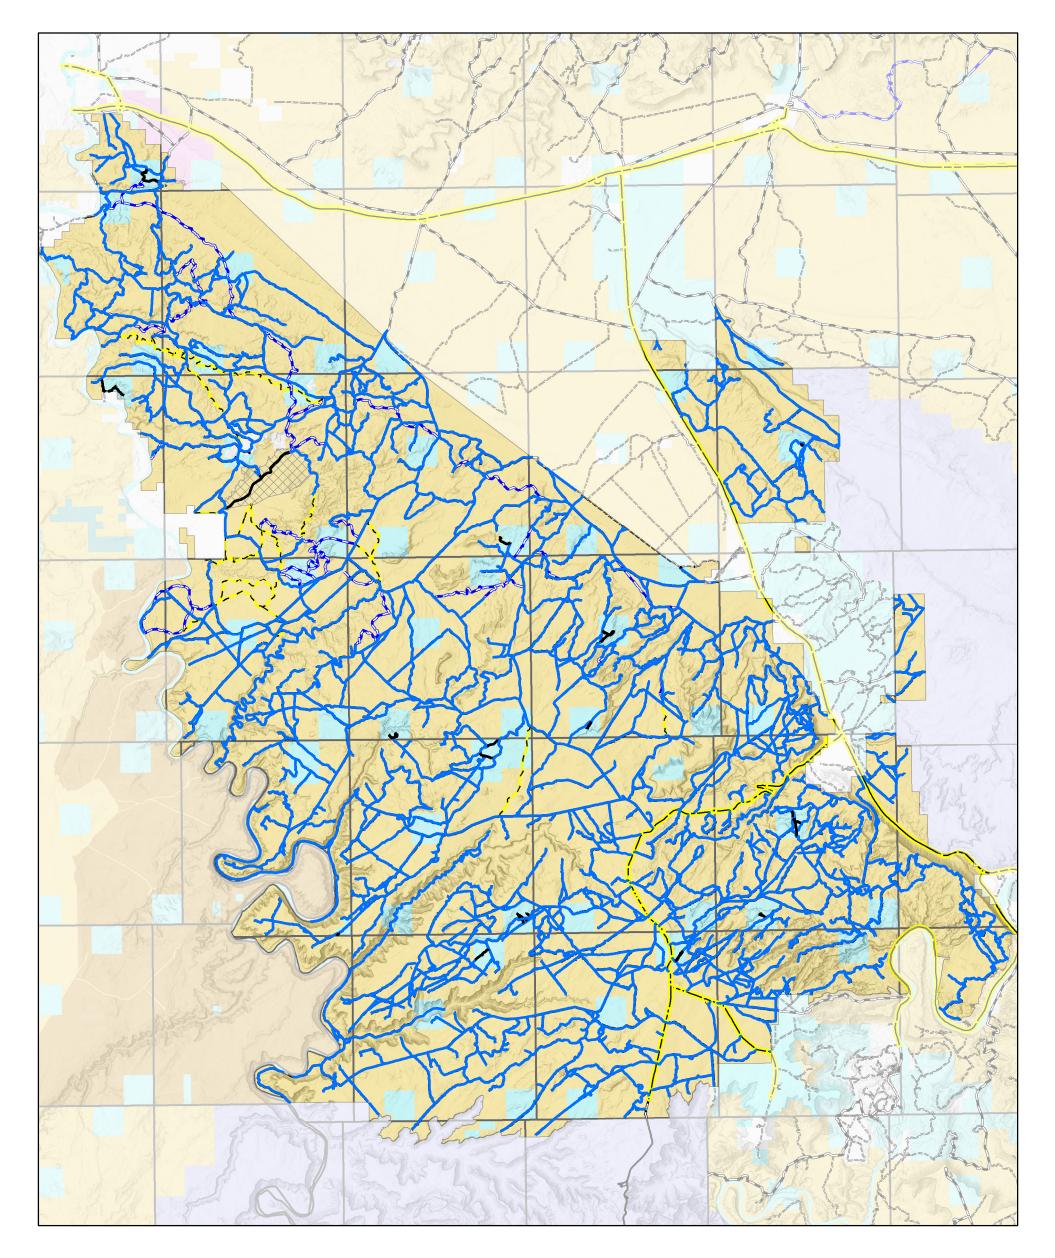

## Labyrinth/Gemini Bridges Travel Management Plan Alternative A

## **Transportation Plan Alt A**

- Open
- Not Assesed
- Limited to Vehicles Under 50 Inches
- ----- Limited to Motorcycle Only
- White Wash Sand Dunes Open OHV Area
  - BLM Wilderness Area
  - Bureau of Land Management (BLM)
- Military Reservations and Corps of Engineers
- National Park Service (NPS)
  - Private
  - State
  - State Parks and Recreation
  - State Wildlife Reserve/Management Area

No warranty is made by the Bureau of Land Management as to the accuracy, reliability, or completeness of these data for individual use or aggregate use with other data.

0